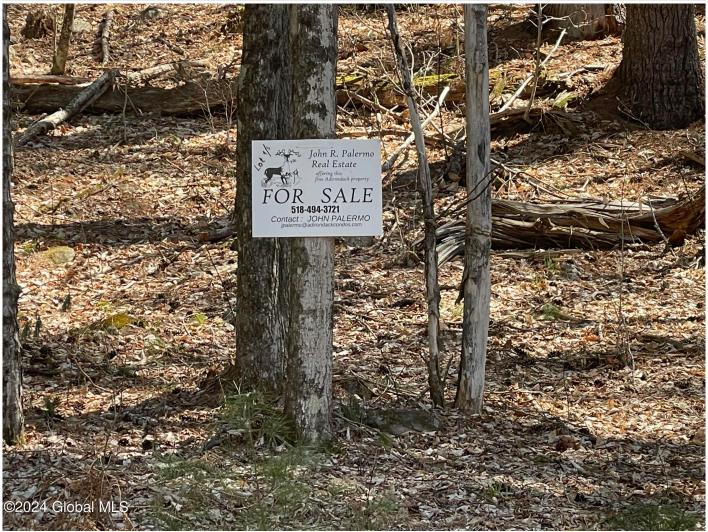

## MLS# - 202415744 - Price: \$74,900 L4-5 Marina Road , Chestertown, NY

**Description:** This is two lots combined for better access and development and has beach rights to two beaches shown on map. HOA Owner's association fee includes beach maintenance only. HOA board is working toward the possibility of installing a boat docking system for the future. Presently there is space for non motorized craft on the beaches. Broker (John R. Palermo) is handling this property for his family's LLC of which he is a member.