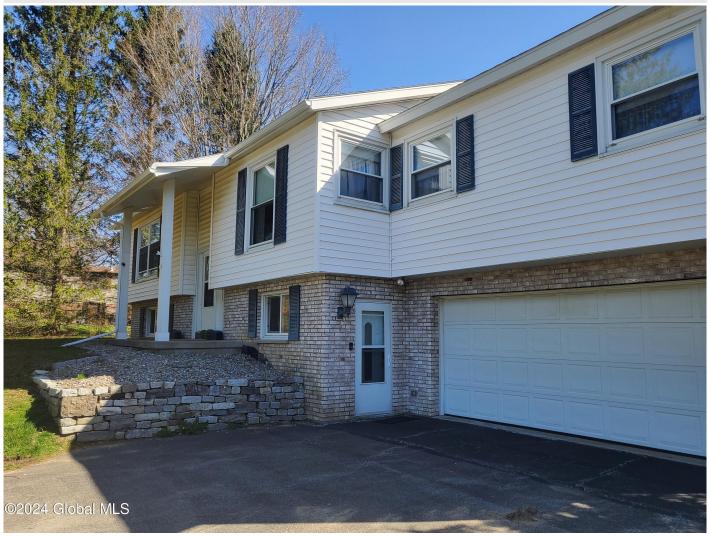

## MLS# - 202415738 - Price: \$289,000 237 Mannys Corners Road, Amsterdam, NY

**Description:** Open House- Sunday April 28th 12:00-2:00pm. Spacious and well cared for 5 bedroom Raised Ranch with in-law potential, situated on 8 level acres, oversized 2 car garage, shed, newer windows and roof approximately 10 yrs old. House needs updates. Minutes from I-90.

Town: Amsterdam
Bathrooms: 2 Full
Water: Drilled Well

Garage: 2

Exterior: Brick, Vinyl Siding

Cooling: Ductless

Property Type: Residential School District: Amsterdam

Sewer: Septic Tank

Property Style: Raised Ranch