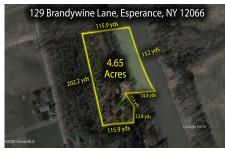

## **MLS# - 202415735 - Price: \$150,000** 129 Brandywine Lane, Esperance, NY

**Description:** If you enjoy the soothing sounds of the flowing Schoharie Creek alongside 4.65 tranquil, private acres, you'll want to check this out... This fixer-upper presents boundless potential to create your dream home and retreat. Features a vaulted ceiling in the living with wood burning fireplace insert and insulated 3-season room. Water supplied by artesian well. Garage sold as is, including contents.

Acres: 4.65 Bedrooms: 3

Estimated Taxes: \$2,615

**Heat:** Ductless, Fireplace Insert, Heat Pump, Wood

Exterior: Vinyl Siding

Cooling: Ductless, Wall Unit(s)

**Town:** Esperance **Bathrooms:** 1 Full

Lake/River: Schoharie Creek