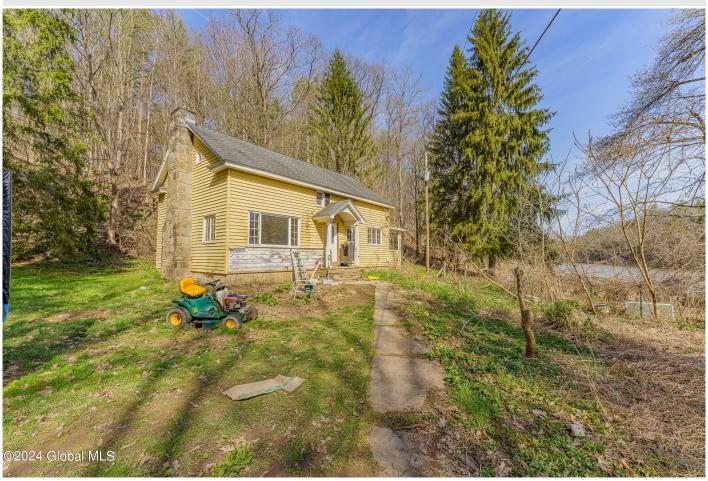

## **MLS# - 202415735 - Price: \$150,000** 129 Brandywine Lane, Esperance, NY

**Description:** If you enjoy the soothing sounds of the flowing Schoharie Creek alongside 4.65 tranquil, private acres, you'll want to check this out... This fixer-upper presents boundless potential to create your dream home and retreat. Features a vaulted ceiling in the living with wood burning fireplace insert and insulated 3-season room. Water supplied by artesian well. Garage sold as is, including contents.

Acres: 4.65 Bedrooms: 3

Estimated Taxes: \$2,615

**Heat:** Ductless, Fireplace Insert, Heat Pump, Wood

Exterior: Vinyl Siding

Cooling: Ductless, Wall Unit(s)

**Town:** Esperance **Bathrooms:** 1 Full

Lake/River: Schoharie Creek

Property Style: Colonial

Exterior Features: None

Parking Spaces: 5

Property Type: Residential School District: Schoharie

Sewer: Septic Tank

Basement: Full, Interior Entry

County: Schoharie

Daniel Davies NYS Licensed Real Estate Broker GRI, ABR, RSPS,SRS,C2EX (518) 656-9068 dan@daviesrealty.net