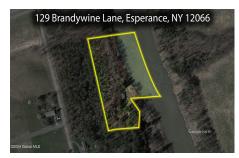

## **MLS# - 202415735 - Price: \$150,000** 129 Brandywine Lane, Esperance, NY

**Description:** If you enjoy the soothing sounds of the flowing Schoharie Creek alongside 4.65 tranquil, private acres, you'll want to check this out... This fixer-upper presents boundless potential to create your dream home and retreat. Features a vaulted ceiling in the living with wood burning fireplace insert and insulated 3-season room. Water supplied by artesian well. Garage sold as is, including contents.

Acres: 4.65 Bedrooms: 3

Estimated Taxes: \$2,615

**Heat:** Ductless, Fireplace Insert, Heat Pump, Wood

Exterior: Vinyl Siding

Cooling: Ductless, Wall Unit(s)

**Town:** Esperance **Bathrooms:** 1 Full

Lake/River: Schoharie Creek