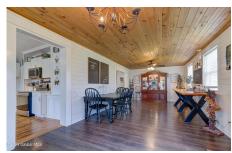

## MLS# - 202415732 - Price: \$319,000 163 County Highway 140 , Saint Johnsville, NY

**Description:** Step inside this Exceptional, immaculate and completely remodeled Colonial that sits on 1.4 Acres! This Magazine worthy home offers 4 spacious bedrooms, 1 1/2 baths, 1st floor laundry, hardwood floors throughout, Modern Kitchen, and Living Room w/fireplace. This home went through many recent updates including all new replacement windows, HW Tank, Newly painted exterior, and fresh paint throughout the home. All updated wiring, fixtures, plumbing and heating. Located in the Johnstown School District. Outdoor enthusiasts will appreciate the proximity to the Royal Mountain Ski Area and Adirondack State Park, providing endless opportunities for recreation and adventure! FHA & USDA Friendly.