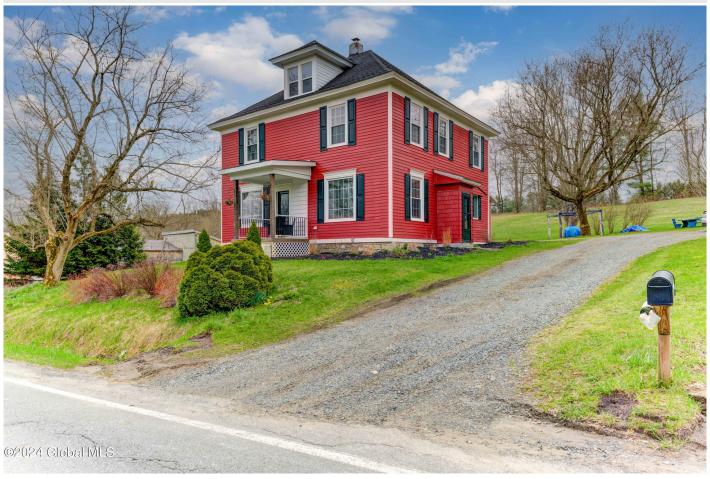

## MLS# - 202415732 - Price: \$319,000 163 County Highway 140 , Saint Johnsville, NY

**Description:** Step inside this Exceptional, immaculate and completely remodeled Colonial that sits on 1.4 Acres! This Magazine worthy home offers 4 spacious bedrooms, 1 1/2 baths, 1st floor laundry, hardwood floors throughout, Modern Kitchen, and Living Room w/fireplace. This home went through many recent updates including all new replacement windows, HW Tank, Newly painted exterior, and fresh paint throughout the home. All updated wiring, fixtures, plumbing and heating. Located in the Johnstown School District. Outdoor enthusiasts will appreciate the proximity to the Royal Mountain Ski Area and Adirondack State Park, providing endless opportunities for recreation and adventure! FHA & USDA Friendly.