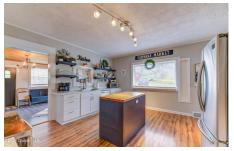

## MLS# - 202415732 - Price: \$319,000 163 County Highway 140 , Saint Johnsville, NY

**Description:** Step inside this Exceptional, immaculate and completely remodeled Colonial that sits on 1.4 Acres! This Magazine worthy home offers 4 spacious bedrooms, 1 1/2 baths, 1st floor laundry, hardwood floors throughout, Modern Kitchen, and Living Room w/fireplace. This home went through many recent updates including all new replacement windows, HW Tank, Newly painted exterior, and fresh paint throughout the home. All updated wiring, fixtures, plumbing and heating. Located in the Johnstown School District. Outdoor enthusiasts will appreciate the proximity to the Royal Mountain Ski Area and Adirondack State Park, providing endless opportunities for recreation and adventure! FHA & USDA Friendly.

Acres: 1.4

Property Type: Residential School District: Johnstown

Sewer: Septic Tank

Basement: Full, Sump Pump

County: Fulton

Interior Features: Paddle Fan, Built-in Features, Crown Molding, Eat-in Kitchen, Kitchen Island