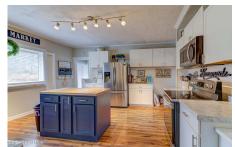

## MLS# - 202415732 - Price: \$319,000 163 County Highway 140 , Saint Johnsville, NY

**Description:** Step inside this Exceptional, immaculate and completely remodeled Colonial that sits on 1.4 Acres! This Magazine worthy home offers 4 spacious bedrooms, 1 1/2 baths, 1st floor laundry, hardwood floors throughout, Modern Kitchen, and Living Room w/fireplace. This home went through many recent updates including all new replacement windows, HW Tank, Newly painted exterior, and fresh paint throughout the home. All updated wiring, fixtures, plumbing and heating. Located in the Johnstown School District. Outdoor enthusiasts will appreciate the proximity to the Royal Mountain Ski Area and Adirondack State Park, providing endless opportunities for recreation and adventure! FHA & USDA Friendly.

Acres: 1.4

Property Type: Residential School District: Johnstown

Sewer: Septic Tank

Basement: Full, Sump Pump

County: Fulton

Interior Features: Paddle Fan, Built-in Features, Crown Molding, Eat-in Kitchen, Kitchen Island