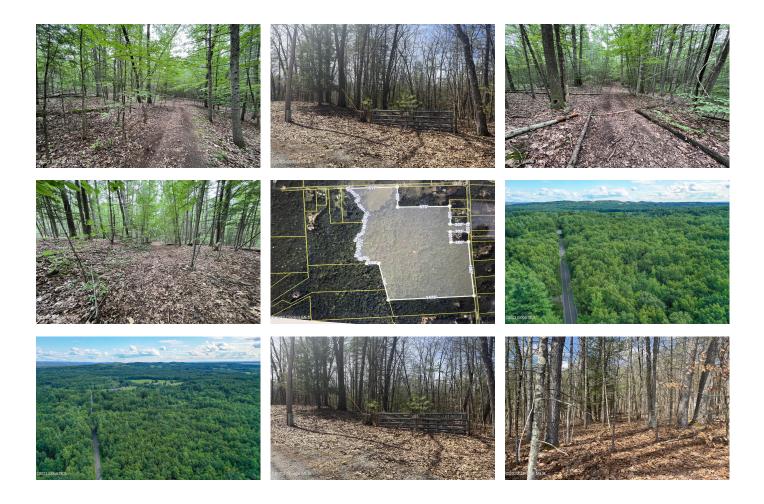

## MLS# - 202415730 - Price: \$328,000

L19.22 Homestead Road, Saratoga Springs, NY

**Description:** Financing for Raw Land is available!! Purchase your Estate lot now and build later!! Planning to retire here, in the area, or downsize here in a couple of years, have your dream lot waiting for you. This Beautiful estate size lot is located 10 minutes to Saratoga Springs w/a Saratoga Springs mailing address. Property was subdivided from a 71 acre parcel and is surveyed/pinned and recorded with the county. Beautiful gently rolling land offers a wonderful private location, perhaps with a long winding drive. Located in the Agriculture Protection District (APD) which supports agricultural pursuits & possible future tax exemptions. This area would require well and septic. Imagine long walks in the woods, or cross country skiing out your back door, dirt biking, or horseback riding!!

Acres: 35.43 School District: Schuylerville Sewer: None Town: Northumberland Estimated Taxes: \$2,000 County: Saratoga Property Type: Land Water: None Zoning: Single Residence

Daniel Davies NYS Licensed Real Estate Broker GRI, ABR, RSPS,SRS,C2EX (518) 656-9068 dan@daviesrealty.net