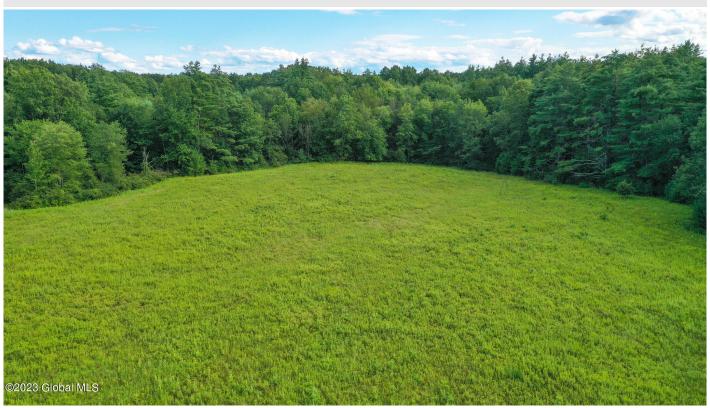

## MLS# - 202415729 - Price: \$280,000 L19.21 Gailor Lane, Saratoga Springs, NY

**Description:** Raw Land Financing Available!! Retiring or downsizing in a few years, your Estate Lot will be there, just waiting for you to build Your dream home! Located in the Agriculture Protection District of Northumberland, this beautiful parcel allows for Ag pursuits (poss tax exemptions.) Shovel ready w/a large cleared area of land in the front of the parcel, the rest is wooded w/some wetlands. This lot is bordered by Cold Brook on the right, and has access frontage to Homestead Rd as well. Located in the town of Northumberland w/Saratoga Springs mailing address/zip code & Schuylerville Schools. Nature trail a short walk away for biking or hiking. 10 Min. to Saratoga Springs. Imagine, horseback riding, cross country skiing, hiking and more!! Make this your family's retreat!