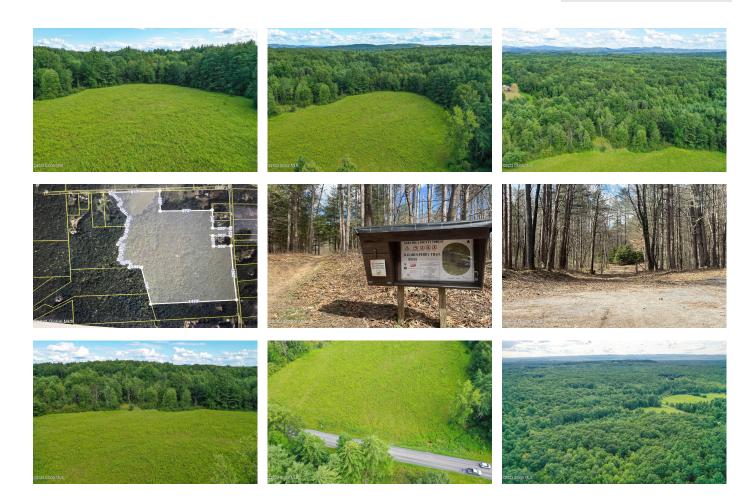

## MLS# - 202415729 - Price: \$280,000 L19.21 Gailor Lane, Saratoga Springs, NY

**Description:** Raw Land Financing Available!! Retiring or downsizing in a few years, your Estate Lot will be there, just waiting for you to build Your dream home! Located in the Agriculture Protection District of Northumberland, this beautiful parcel allows for Ag pursuits (poss tax exemptions.) Shovel ready w/a large cleared area of land in the front of the parcel, the rest is wooded w/some wetlands. This lot is bordered by Cold Brook on the right, and has access frontage to Homestead Rd as well. Located in the town of Northumberland w/Saratoga Springs mailing address/zip code & Schuylerville Schools. Nature trail a short walk away for biking or hiking. 10 Min. to Saratoga Springs. Imagine, horseback riding, cross country skiing, hiking and more!! Make this your family's retreat!