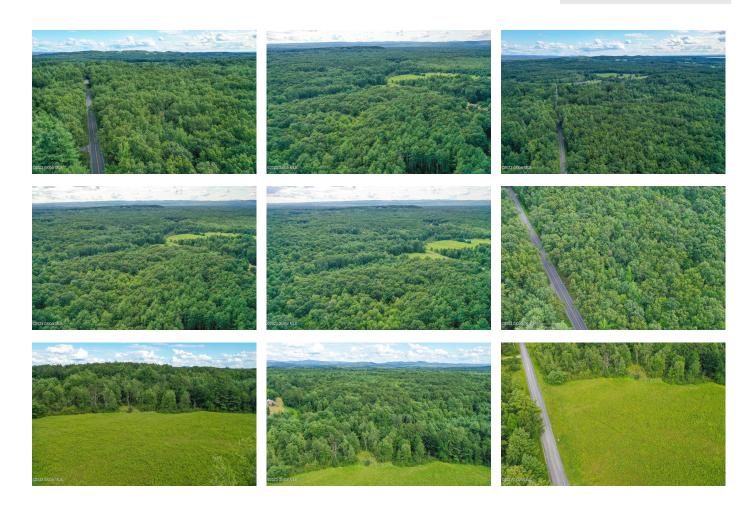

## **MLS# - 202415728 - Price: \$575,000** L19.2a Homestead Road, Saratoga Springs, NY

**Description:** Amazing parcel of land, so beautiful to walk. This property has been surveyed and subdivided into 2 parcels. May purchase all 71 Acres or purchase separately. Located 10 minutes to downtown Saratoga with a Saratoga Springs mailing address and Schuylerville Schools. Frontage on 2 roads, 1082+' on Homestead and 817' on Gailor lane which has a large clearing. Located in the APD - Agricultural Protection District which can offer Ag Business tax benefits. Raw land can be financed!!

Acres: 71.73

School District: Schuylerville

Sewer: None

Town: Northumberland

Estimated Taxes: \$3,326 County: Saratoga Property Type: Land

Water: None

Zoning: Single Residence

Daniel Davies NYS Licensed Real Estate Broker GRI, ABR, RSPS,SRS,C2EX (518) 656-9068 dan@daviesrealty.net