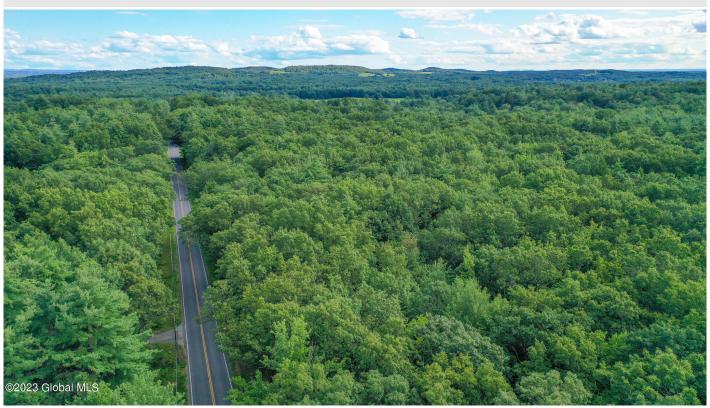

## **MLS# - 202415728 - Price: \$575,000** L19.2a Homestead Road, Saratoga Springs, NY

**Description:** Amazing parcel of land, so beautiful to walk. This property has been surveyed and subdivided into 2 parcels. May purchase all 71 Acres or purchase separately. Located 10 minutes to downtown Saratoga with a Saratoga Springs mailing address and Schuylerville Schools. Frontage on 2 roads, 1082+' on Homestead and 817' on Gailor lane which has a large clearing. Located in the APD - Agricultural Protection District which can offer Ag Business tax benefits. Raw land can be financed!!

Acres: 71.73

School District: Schuylerville

Sewer: None

Town: Northumberland

Estimated Taxes: \$3,326 County: Saratoga Property Type: Land

Water: None

Zoning: Single Residence

Daniel Davies NYS Licensed Real Estate Broker GRI, ABR, RSPS,SRS,C2EX (518) 656-9068 dan@daviesrealty.net