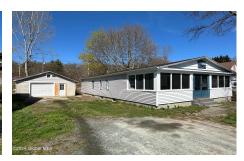

## MLS# - 202415724 - Price: \$219,000

257 County Road 7, Nassau, NY

**Description:** Lakefront Property!!!!!!!! Beautiful views for front porch. First floor living. Newly renovated 5 years ago3br/1bath. New from inside/out.. New sheetrock, insulation, electrical, flooring, kitchen lighting, appliances. New roof/siding a month ago. Enjoy Boating, Kayaking, and fishing. Must See. Property has dock/lake rights. Owner is NYS Real estate agent. Open house 04/28/24 from 2-4pm. Motivated seller Bring all offers

**Basement:** Crawl Space, Other **Cooling:** Window Unit(s)

Property Type: Residential

School District: East Greenbush

Water: Drilled Well

Garage: 2

Exterior: Vinyl Siding Parking Spaces: 4

Daniel Davies NYS Licensed Real Estate Broker GRI, ABR, RSPS,SRS,C2EX (518) 656-9068 dan@daviesrealty.net