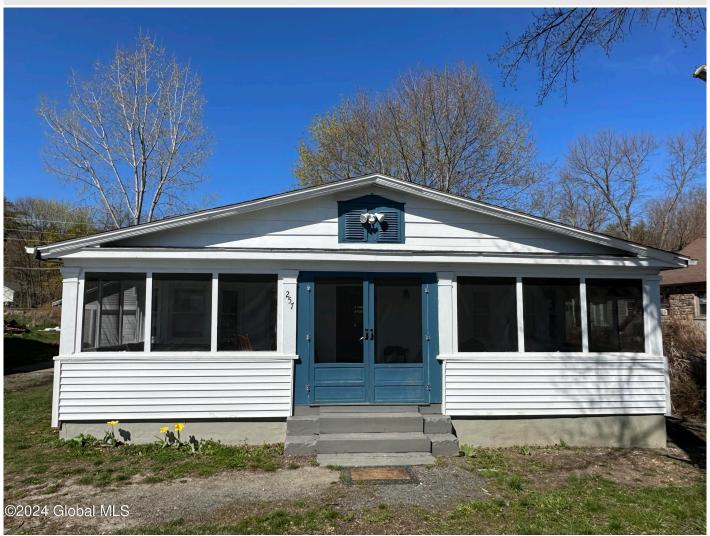

## MLS# - 202415724 - Price: \$219,000

257 County Road 7, Nassau, NY

**Description:** Lakefront Property!!!!!!!! Beautiful views for front porch. First floor living. Newly renovated 5 years ago3br/1bath. New from inside/out.. New sheetrock, insulation, electrical, flooring, kitchen lighting, appliances. New roof/siding a month ago. Enjoy Boating, Kayaking, and fishing. Must See. Property has dock/lake rights. Owner is NYS Real estate agent. Open house 04/28/24 from 2-4pm. Motivated seller Bring all offers

Acres: 0.14
Bedrooms: 3

Estimated Taxes: \$1,800 Sewer: Septic Tank Property Style: Ranch County: Rensselaer

Interior Features: Other

Town: Nassau
Bathrooms: 1 Full

Lake/River: Nassau Lake

Heat: Forced Air

**Basement:** Crawl Space, Other **Cooling:** Window Unit(s)

Property Type: Residential

School District: East Greenbush

Water: Drilled Well

Garage: 2

Exterior: Vinyl Siding Parking Spaces: 4

Daniel Davies NYS Licensed Real Estate Broker GRI, ABR, RSPS,SRS,C2EX (518) 656-9068 dan@daviesrealty.net