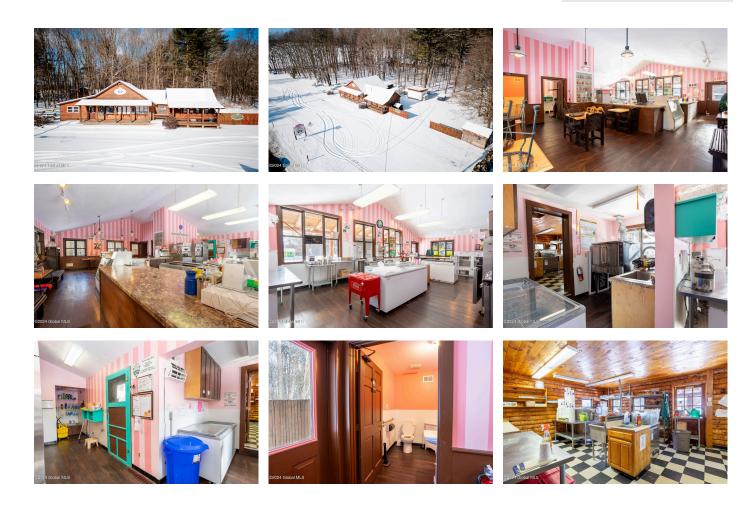

## MLS# - 202415723 - Price: \$599,900

417 State Route 29, Greenwich, NY

**Description:** Who doesn't like ice cream? Check out this tasty opportunity to buy a ready-to-go business on the super high-trafficked Route 29 in Greenwich! The home of The Ice Cream Man is a 1.32 acre parcel zoned for mixed use. The handsome wood-sided building sits prominently on the level lot with plenty of parking for up to 50 cars. The building totals 1,736 sq ft, including 1,150 sq ft of warehouse, restaurant or retail space plus 450 sq ft of office space. This is a major route between Vermont to Saratoga Springs, with high volume traffic all year round. Move or expand your business here or better yet, start your own!

## Acres: 1.32

Property Type: Commercial Water: Drilled Well Basement: None Cooling: None Above Ground Square Feet: 1736 School District: Greenwich Sewer: Septic Tank Exterior: Wood Siding Parking Spaces: 50 Town: Greenwich