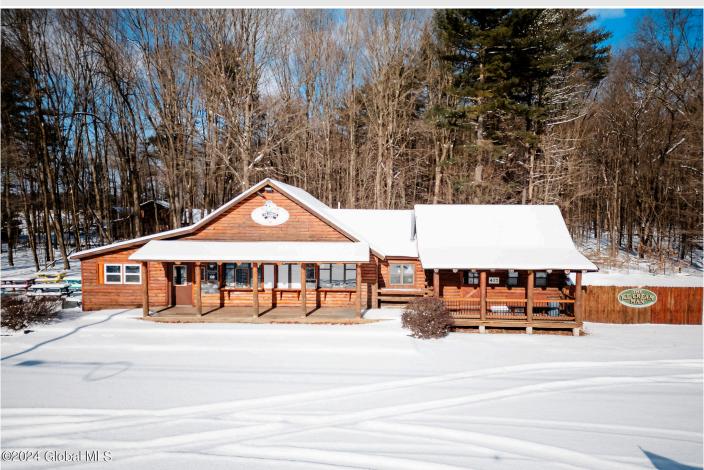

## MLS# - 202415723 - Price: \$599,900

417 State Route 29, Greenwich, NY

**Description:** Who doesn't like ice cream? Check out this tasty opportunity to buy a ready-to-go business on the super high-trafficked Route 29 in Greenwich! The home of The Ice Cream Man is a 1.32 acre parcel zoned for mixed use. The handsome wood-sided building sits prominently on the level lot with plenty of parking for up to 50 cars. The building totals 1,736 sq ft, including 1,150 sq ft of warehouse, restaurant or retail space plus 450 sq ft of office space. This is a major route between Vermont to Saratoga Springs, with high volume traffic all year round. Move or expand your business here or better yet, start your own!

## Acres: 1.32

Property Type: Commercial Water: Drilled Well Basement: None Cooling: None Above Ground Square Feet: 1736 School District: Greenwich Sewer: Septic Tank Exterior: Wood Siding Parking Spaces: 50 Town: Greenwich