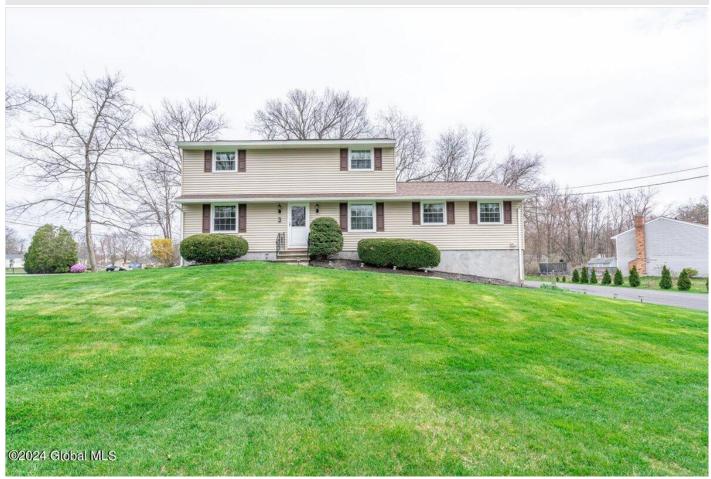

## MLS# - 202415722 - Price: \$450,000

3 Bayberry Drive, Halfmoon, NY

**Description:** 5BR, 2 full BA Colonial in Shen School District. NEW renovated kitchen in 2023, includes granite counter tops, charging stations, soft close cabinets, counter seating and all new GE High Profile stove, oven and refrigerator. Updated full BA in 2021, hardwood floors, roof in 2018, new windows in 2018, TWO downstairs bedrooms, one can be used as an office. Fully finished basement with bar and family room. Outside landscaped with new driveway to fit 6 cars.\*\* chest freezer and 2nd refrig in basement NOT included

Acres: 0.5

Property Type: Residential

**School District:** Shenendehowa **Sewer:** Public Sewer

Property Style: Colonial

Exterior Features: Drive-Paved

Parking Spaces: 8

**Below Ground Square** 

Feet: 1100 Bedrooms: 5

Estimated Taxes: \$5,724

Heat: Forced Air, Natural Gas

Basement: Finished, Heated

County: Saratoga

Interior Features: Built-in Features, Eat-in Kitchen, Kitchen

Island

Town: Halfmoon

Bathrooms: 2 Full

Water: Public Garage: 2

Exterior: Vinyl Siding

Cooling: Central Air

Daniel Davies NYS Licensed Real Estate Broker GRI, ABR, RSPS,SRS,C2EX (518) 656-9068 dan@daviesrealty.net