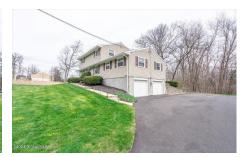

## MLS# - 202415722 - Price: \$450,000

3 Bayberry Drive, Halfmoon, NY

**Description:** 5BR, 2 full BA Colonial in Shen School District. NEW renovated kitchen in 2023, includes granite counter tops, charging stations, soft close cabinets, counter seating and all new GE High Profile stove, oven and refrigerator. Updated full BA in 2021, hardwood floors, roof in 2018, new windows in 2018, TWO downstairs bedrooms, one can be used as an office. Fully finished basement with bar and family room. Outside landscaped with new driveway to fit 6 cars.\*\* chest freezer and 2nd refrig in basement NOT included

Acres: 0.5

Property Type: Residential

**School District:** Shenendehowa **Sewer:** Public Sewer

Property Style: Colonial

Exterior Features: Drive-Paved

Parking Spaces: 8

**Below Ground Square** 

Feet: 1100 Bedrooms: 5

Estimated Taxes: \$5,724

Heat: Forced Air, Natural Gas

Basement: Finished, Heated

County: Saratoga

Interior Features: Built-in Features, Eat-in Kitchen, Kitchen

Island

Town: Halfmoon

Bathrooms: 2 Full

Water: Public Garage: 2

Exterior: Vinyl Siding

Cooling: Central Air

Daniel Davies NYS Licensed Real Estate Broker GRI, ABR, RSPS,SRS,C2EX (518) 656-9068 dan@daviesrealty.net