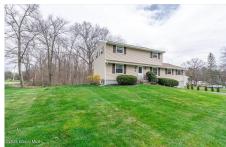

## MLS# - 202415722 - Price: \$450,000

3 Bayberry Drive, Halfmoon, NY

**Description:** 5BR, 2 full BA Colonial in Shen School District. NEW renovated kitchen in 2023, includes granite counter tops, charging stations, soft close cabinets, counter seating and all new GE High Profile stove, oven and refrigerator. Updated full BA in 2021, hardwood floors, roof in 2018, new windows in 2018, TWO downstairs bedrooms, one can be used as an office. Fully finished basement with bar and family room. Outside landscaped with new driveway to fit 6 cars.\*\* chest freezer and 2nd refrig in basement NOT included

Acres: 0.5

Property Type: Residential

**School District:** Shenendehowa **Sewer:** Public Sewer

Property Style: Colonial

Exterior Features: Drive-Paved

Parking Spaces: 8

**Below Ground Square** 

Feet: 1100 Bedrooms: 5

Estimated Taxes: \$5,724

Heat: Forced Air, Natural Gas

Basement: Finished, Heated

County: Saratoga

Interior Features: Built-in Features, Eat-in Kitchen, Kitchen

Island

Town: Halfmoon

Bathrooms: 2 Full

Water: Public Garage: 2

Exterior: Vinyl Siding

Cooling: Central Air

Daniel Davies NYS Licensed Real Estate Broker GRI, ABR, RSPS,SRS,C2EX (518) 656-9068 dan@daviesrealty.net