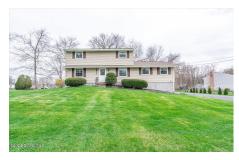

## MLS# - 202415722 - Price: \$450,000

3 Bayberry Drive, Halfmoon, NY

**Description:** 5BR, 2 full BA Colonial in Shen School District. NEW renovated kitchen in 2023, includes granite counter tops, charging stations, soft close cabinets, counter seating and all new GE High Profile stove, oven and refrigerator. Updated full BA in 2021, hardwood floors, roof in 2018, new windows in 2018, TWO downstairs bedrooms, one can be used as an office. Fully finished basement with bar and family room. Outside landscaped with new driveway to fit 6 cars.\*\* chest freezer and 2nd refrig in basement NOT included

Acres: 0.5

Property Type: Residential

**School District:** Shenendehowa **Sewer:** Public Sewer

Property Style: Colonial

Exterior Features: Drive-Paved

Parking Spaces: 8

**Below Ground Square** 

Feet: 1100 Bedrooms: 5

Estimated Taxes: \$5,724

Heat: Forced Air, Natural Gas

Basement: Finished, Heated

County: Saratoga

Interior Features: Built-in Features, Eat-in Kitchen, Kitchen

Island

Town: Halfmoon

Bathrooms: 2 Full

Water: Public Garage: 2

Exterior: Vinyl Siding

Cooling: Central Air

Daniel Davies NYS Licensed Real Estate Broker GRI, ABR, RSPS,SRS,C2EX (518) 656-9068 dan@daviesrealty.net