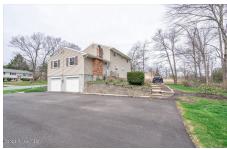

## MLS# - 202415722 - Price: \$450,000

3 Bayberry Drive, Halfmoon, NY

**Description:** 5BR, 2 full BA Colonial in Shen School District. NEW renovated kitchen in 2023, includes granite counter tops, charging stations, soft close cabinets, counter seating and all new GE High Profile stove, oven and refrigerator. Updated full BA in 2021, hardwood floors, roof in 2018, new windows in 2018, TWO downstairs bedrooms, one can be used as an office. Fully finished basement with bar and family room. Outside landscaped with new driveway to fit 6 cars.\*\* chest freezer and 2nd refrig in basement NOT included

Acres: 0.5

Property Type: Residential

**School District:** Shenendehowa **Sewer:** Public Sewer

Property Style: Colonial

Exterior Features: Drive-Paved

Parking Spaces: 8

**Below Ground Square** 

Feet: 1100 Bedrooms: 5

Water: Public Garage: 2

Exterior: Vinyl Siding

Cooling: Central Air

Daniel Davies NYS Licensed Real Estate Broker GRI, ABR, RSPS,SRS,C2EX (518) 656-9068 dan@daviesrealty.net