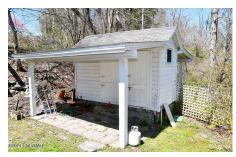

## **MLS# - 202415712 - Price: \$339,900** 1158 County Route 27, Taghkanic, NY

**Description:** Nestled in the tranquil countryside of Taghkanic, New York, this charming 2-bedroom, 1-bath cottage exudes rustic charm and serenity. Situated next to the Taghkanic creek, it offers a peaceful retreat surrounded by lush greenery. The cozy interior features wood finishes and ample natural light, creating a warm and inviting atmosphere. Step outside to the spacious backyard, complete with a potting shed where you can indulge your green thumb and nurture your favorite plants. Whether you're relaxing to the soothing sounds of nature or exploring the picturesque surroundings, this idyllic cottage offers the perfect escape from the hustle and bustle of city life. Complete with a one-car garage for added convenience, it's the epitome of countryside living. Sold with furnishings.