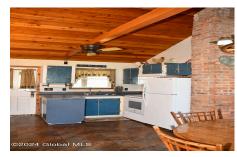

## **MLS# - 202415712 - Price: \$339,900** 1158 County Route 27, Taghkanic, NY

**Description:** Nestled in the tranquil countryside of Taghkanic, New York, this charming 2-bedroom, 1-bath cottage exudes rustic charm and serenity. Situated next to the Taghkanic creek, it offers a peaceful retreat surrounded by lush greenery. The cozy interior features wood finishes and ample natural light, creating a warm and inviting atmosphere. Step outside to the spacious backyard, complete with a potting shed where you can indulge your green thumb and nurture your favorite plants. Whether you're relaxing to the soothing sounds of nature or exploring the picturesque surroundings, this idyllic cottage offers the perfect escape from the hustle and bustle of city life. Complete with a one-car garage for added convenience, it's the epitome of countryside living. Sold with furnishings.

Exterior: Block, Drywall, Stone

Cooling: None

Interior Features: High Speed Internet, Cathedral Ceiling(s),

Ceramic Tile Bath

Daniel Davies NYS Licensed Real Estate Broker GRI, ABR, RSPS,SRS,C2EX (518) 656-9068 dan@daviesrealty.net