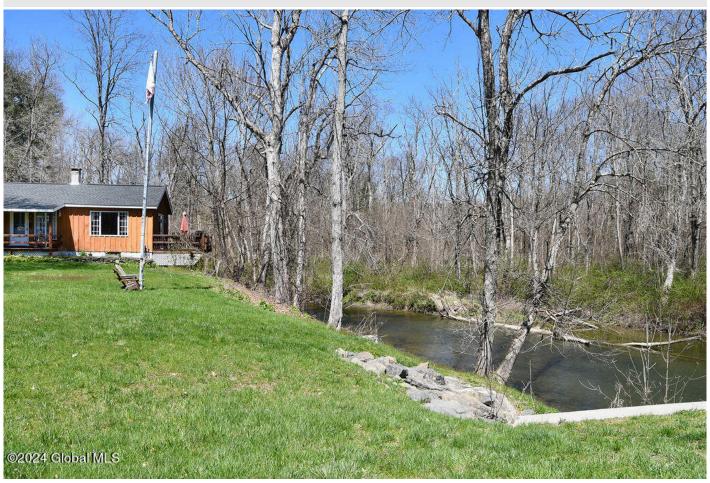

## **MLS# - 202415712 - Price: \$339,900** 1158 County Route 27, Taghkanic, NY

**Description:** Nestled in the tranquil countryside of Taghkanic, New York, this charming 2-bedroom, 1-bath cottage exudes rustic charm and serenity. Situated next to the Taghkanic creek, it offers a peaceful retreat surrounded by lush greenery. The cozy interior features wood finishes and ample natural light, creating a warm and inviting atmosphere. Step outside to the spacious backyard, complete with a potting shed where you can indulge your green thumb and nurture your favorite plants. Whether you're relaxing to the soothing sounds of nature or exploring the picturesque surroundings, this idyllic cottage offers the perfect escape from the hustle and bustle of city life. Complete with a one-car garage for added convenience, it's the epitome of countryside living. Sold with furnishings.

Acres: 1.8 Bedrooms: 2

Estimated Taxes: \$2,009
Sewer: Septic Tank

Property Style: Bungalow,

Cottage, Ranch

Exterior Features: Garden

Parking Spaces: 5

**Town:** Taghkanic **Bathrooms:** 1 Full

Lake/River: Taghkanic Creek