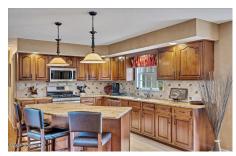

## **MLS# - 202415705 - Price: \$699,900** 3054 New Williamsburg Drive, Schenectady, NY

**Description:** A Grand 2-Story foyer welcomes you into this stunning 3200 sq ft custom-built Serafini Colonial, ablaze with natural light, in Guilderland Schools. So spacious, with so many amenities, and meticulously cared for. Professionally landscaped with an enviable backyard, featuring a bi-level deck, huge patio, and a refreshing in-ground pool. Finished basement with a theatre/music room, beautiful picture-frame wood half-wall in the billiard room with special ventilation. This home has all the 'I want's and more. The primary ensuite with Euro amenities and multiple shower heads, along with toasty heated floors. Warm yourself by the fireplace hearth in the family room with soaring ceilings and skylights, or grab a bite at the kitchen island... It is everything you wished for, You're Home.

Kitchen Island

Town: Guilderland

Bathrooms: 3 Full

Water: Public Garage: 2

Exterior: Brick, Vinyl Siding

Cooling: Central Air

Daniel Davies NYS Licensed Real Estate Broker GRI, ABR, RSPS,SRS,C2EX (518) 656-9068 dan@daviesrealty.net