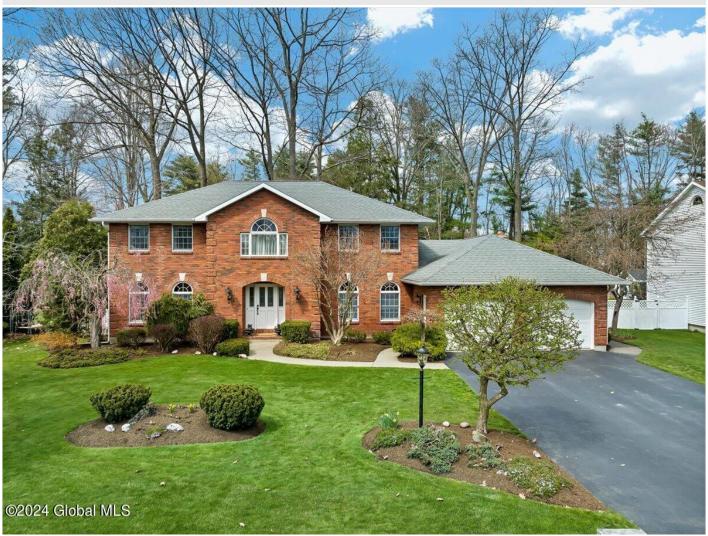

## **MLS# - 202415705 - Price: \$699,900** 3054 New Williamsburg Drive, Schenectady, NY

**Description:** A Grand 2-Story foyer welcomes you into this stunning 3200 sq ft custom-built Serafini Colonial, ablaze with natural light, in Guilderland Schools. So spacious, with so many amenities, and meticulously cared for. Professionally landscaped with an enviable backyard, featuring a bi-level deck, huge patio, and a refreshing in-ground pool. Finished basement with a theatre/music room, beautiful picture-frame wood half-wall in the billiard room with special ventilation. This home has all the 'I want's and more. The primary ensuite with Euro amenities and multiple shower heads, along with toasty heated floors. Warm yourself by the fireplace hearth in the family room with soaring ceilings and skylights, or grab a bite at the kitchen island... It is everything you wished for, You're Home.

Acres: 0.49

Property Type: Residential School District: Guilderland

Sewer: Public Sewer
Property Style: Colonial

Exterior Features: Garden,

Lighting

Parking Spaces: 6

**Below Ground Square** 

Feet: 1000 Bedrooms: 4

Estimated Taxes: \$12,585

Heat: Forced Air, Natural Gas

Basement: Finished, Full, Other

County: Albany

Interior Features: High Speed Internet, Paddle Fan, Walk-In Closet(s), Cathedral Ceiling(s), Ceramic Tile Bath, Chair Rail, Crown Molding, Eat-in Kitchen,

Kitchen Island

Town: Guilderland

Bathrooms: 3 Full

Water: Public Garage: 2

Exterior: Brick, Vinyl Siding

Cooling: Central Air

Daniel Davies NYS Licensed Real Estate Broker GRI, ABR, RSPS,SRS,C2EX (518) 656-9068 dan@daviesrealty.net