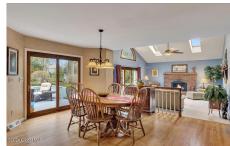

## **MLS# - 202415705 - Price: \$699,900** 3054 New Williamsburg Drive, Schenectady, NY

**Description:** A Grand 2-Story foyer welcomes you into this stunning 3200 sq ft custom-built Serafini Colonial, ablaze with natural light, in Guilderland Schools. So spacious, with so many amenities, and meticulously cared for. Professionally landscaped with an enviable backyard, featuring a bi-level deck, huge patio, and a refreshing in-ground pool. Finished basement with a theatre/music room, beautiful picture-frame wood half-wall in the billiard room with special ventilation. This home has all the 'I want's and more. The primary ensuite with Euro amenities and multiple shower heads, along with toasty heated floors. Warm yourself by the fireplace hearth in the family room with soaring ceilings and skylights, or grab a bite at the kitchen island... It is everything you wished for, You're Home.