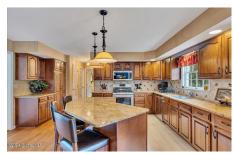

## **MLS# - 202415705 - Price: \$699,900** 3054 New Williamsburg Drive, Schenectady, NY

**Description:** A Grand 2-Story foyer welcomes you into this stunning 3200 sq ft custom-built Serafini Colonial, ablaze with natural light, in Guilderland Schools. So spacious, with so many amenities, and meticulously cared for. Professionally landscaped with an enviable backyard, featuring a bi-level deck, huge patio, and a refreshing in-ground pool. Finished basement with a theatre/music room, beautiful picture-frame wood half-wall in the billiard room with special ventilation. This home has all the 'I want's and more. The primary ensuite with Euro amenities and multiple shower heads, along with toasty heated floors. Warm yourself by the fireplace hearth in the family room with soaring ceilings and skylights, or grab a bite at the kitchen island... It is everything you wished for, You're Home.

Kitchen Island

Town: Guilderland

Bathrooms: 3 Full

Water: Public Garage: 2

Exterior: Brick, Vinyl Siding

Cooling: Central Air

Daniel Davies NYS Licensed Real Estate Broker GRI, ABR, RSPS,SRS,C2EX (518) 656-9068 dan@daviesrealty.net