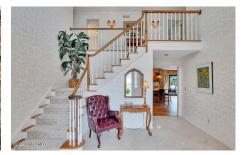

## **MLS# - 202415705 - Price: \$699,900** 3054 New Williamsburg Drive, Schenectady, NY

**Description:** A Grand 2-Story foyer welcomes you into this stunning 3200 sq ft custom-built Serafini Colonial, ablaze with natural light, in Guilderland Schools. So spacious, with so many amenities, and meticulously cared for. Professionally landscaped with an enviable backyard, featuring a bi-level deck, huge patio, and a refreshing in-ground pool. Finished basement with a theatre/music room, beautiful picture-frame wood half-wall in the billiard room with special ventilation. This home has all the 'I want's and more. The primary ensuite with Euro amenities and multiple shower heads, along with toasty heated floors. Warm yourself by the fireplace hearth in the family room with soaring ceilings and skylights, or grab a bite at the kitchen island... It is everything you wished for, You're Home.