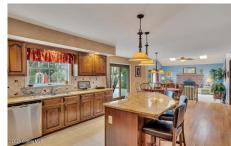

## **MLS# - 202415705 - Price: \$699,900** 3054 New Williamsburg Drive, Schenectady, NY

**Description:** A Grand 2-Story foyer welcomes you into this stunning 3200 sq ft custom-built Serafini Colonial, ablaze with natural light, in Guilderland Schools. So spacious, with so many amenities, and meticulously cared for. Professionally landscaped with an enviable backyard, featuring a bi-level deck, huge patio, and a refreshing in-ground pool. Finished basement with a theatre/music room, beautiful picture-frame wood half-wall in the billiard room with special ventilation. This home has all the 'I want's and more. The primary ensuite with Euro amenities and multiple shower heads, along with toasty heated floors. Warm yourself by the fireplace hearth in the family room with soaring ceilings and skylights, or grab a bite at the kitchen island... It is everything you wished for, You're Home.

Kitchen Island

Town: Guilderland

Bathrooms: 3 Full

Water: Public Garage: 2

Exterior: Brick, Vinyl Siding

Cooling: Central Air

Daniel Davies NYS Licensed Real Estate Broker GRI, ABR, RSPS,SRS,C2EX (518) 656-9068 dan@daviesrealty.net