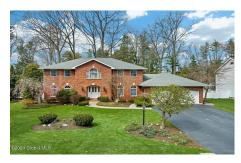

## **MLS# - 202415705 - Price: \$699,900** 3054 New Williamsburg Drive, Schenectady, NY

**Description:** A Grand 2-Story foyer welcomes you into this stunning 3200 sq ft custom-built Serafini Colonial, ablaze with natural light, in Guilderland Schools. So spacious, with so many amenities, and meticulously cared for. Professionally landscaped with an enviable backyard, featuring a bi-level deck, huge patio, and a refreshing in-ground pool. Finished basement with a theatre/music room, beautiful picture-frame wood half-wall in the billiard room with special ventilation. This home has all the 'I want's and more. The primary ensuite with Euro amenities and multiple shower heads, along with toasty heated floors. Warm yourself by the fireplace hearth in the family room with soaring ceilings and skylights, or grab a bite at the kitchen island... It is everything you wished for, You're Home.