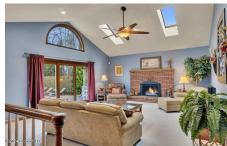

## **MLS# - 202415705 - Price: \$699,900** 3054 New Williamsburg Drive, Schenectady, NY

**Description:** A Grand 2-Story foyer welcomes you into this stunning 3200 sq ft custom-built Serafini Colonial, ablaze with natural light, in Guilderland Schools. So spacious, with so many amenities, and meticulously cared for. Professionally landscaped with an enviable backyard, featuring a bi-level deck, huge patio, and a refreshing in-ground pool. Finished basement with a theatre/music room, beautiful picture-frame wood half-wall in the billiard room with special ventilation. This home has all the 'I want's and more. The primary ensuite with Euro amenities and multiple shower heads, along with toasty heated floors. Warm yourself by the fireplace hearth in the family room with soaring ceilings and skylights, or grab a bite at the kitchen island... It is everything you wished for, You're Home.