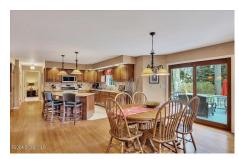

## **MLS# - 202415705 - Price: \$699,900** 3054 New Williamsburg Drive, Schenectady, NY

**Description:** A Grand 2-Story foyer welcomes you into this stunning 3200 sq ft custom-built Serafini Colonial, ablaze with natural light, in Guilderland Schools. So spacious, with so many amenities, and meticulously cared for. Professionally landscaped with an enviable backyard, featuring a bi-level deck, huge patio, and a refreshing in-ground pool. Finished basement with a theatre/music room, beautiful picture-frame wood half-wall in the billiard room with special ventilation. This home has all the 'I want's and more. The primary ensuite with Euro amenities and multiple shower heads, along with toasty heated floors. Warm yourself by the fireplace hearth in the family room with soaring ceilings and skylights, or grab a bite at the kitchen island... It is everything you wished for, You're Home.

Kitchen Island

Town: Guilderland

Bathrooms: 3 Full

Water: Public Garage: 2

Exterior: Brick, Vinyl Siding

Cooling: Central Air

Daniel Davies NYS Licensed Real Estate Broker GRI, ABR, RSPS,SRS,C2EX (518) 656-9068 dan@daviesrealty.net