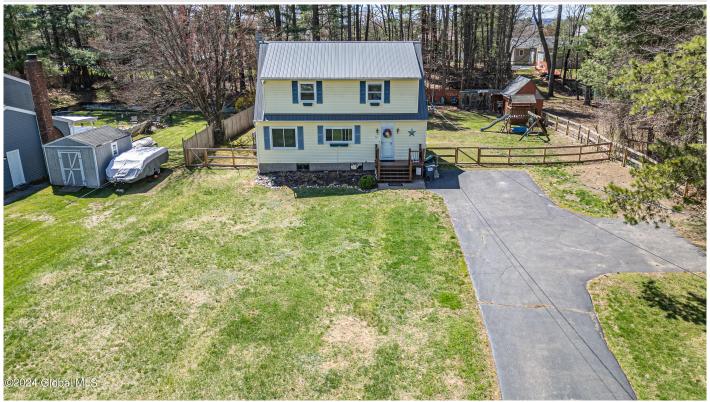

## MLS# - 202415698 - Price: \$369,900 3162 E Lydius Street, Schenectady, NY

**Description:** Welcome to this charming 4bd/2ba colonial in Guilderland! Built in 1962, this home spans 1904sf and sits on a generous .48-acre lot. With its beautiful appeal, it provides ample space for everyone and/or entertaining guests. Step inside and be greeted by a well-appointed eat-in kitchen featuring SS appliances, including a convenient double oven, perfect for preparing delicious meals, and plenty of cabinet space. The living room and den offer cozy spaces to relax and unwind, while the full dining room provides an elegant setting for formal gatherings. 1st floor office space to allow you to work from home. Full basement with laundry, HVAC, updated electric panel, municipal water and supplemental well access. Metal roof, shed and so much more! Showings start Wed, April 24th.