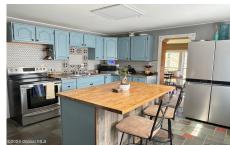

## MLS# - 202415694 - Price: \$199,990

37 Armsby Road, Petersburgh, NY

**Description:** Welcome to this charming home nestled on Armsby Rd in Petersburgh. Boasting 1200 square feet of comfortable living space, this residence offers a cozy retreat in a serene setting. As you enter, you're greeted by a warm & inviting living area, perfect for relaxing with family or entertaining guests. Windows flood the room w/natural light, creating a bright & airy atmosphere. The kitchen is both functional & stylish, newer stainless appliances, ample cabinet space, & a layout which makes meal preparation a breeze. Outside, you'll find a spacious yard, perfect for enjoying the beautiful surroundings. Soak in the tranquility of nature, the outdoor space offers endless possibilities. Schedule a showing today and experience the charm of country living!