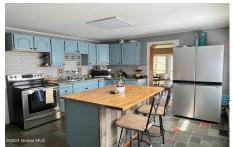

## MLS# - 202415694 - Price: \$199,990

37 Armsby Road, Petersburgh, NY

**Description:** Welcome to this charming home nestled on Armsby Rd in Petersburgh. Boasting 1200 square feet of comfortable living space, this residence offers a cozy retreat in a serene setting. As you enter, you're greeted by a warm & inviting living area, perfect for relaxing with family or entertaining guests. Windows flood the room w/natural light, creating a bright & airy atmosphere. The kitchen is both functional & stylish, newer stainless appliances, ample cabinet space, & a layout which makes meal preparation a breeze. Outside, you'll find a spacious yard, perfect for enjoying the beautiful surroundings. Soak in the tranquility of nature, the outdoor space offers endless possibilities. Schedule a showing today and experience the charm of country living!