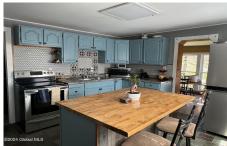

## MLS# - 202415694 - Price: \$199,990

37 Armsby Road, Petersburgh, NY

**Description:** Welcome to this charming home nestled on Armsby Rd in Petersburgh. Boasting 1200 square feet of comfortable living space, this residence offers a cozy retreat in a serene setting. As you enter, you're greeted by a warm & inviting living area, perfect for relaxing with family or entertaining guests. Windows flood the room w/natural light, creating a bright & airy atmosphere. The kitchen is both functional & stylish, newer stainless appliances, ample cabinet space, & a layout which makes meal preparation a breeze. Outside, you'll find a spacious yard, perfect for enjoying the beautiful surroundings. Soak in the tranquility of nature, the outdoor space offers endless possibilities. Schedule a showing today and experience the charm of country living!