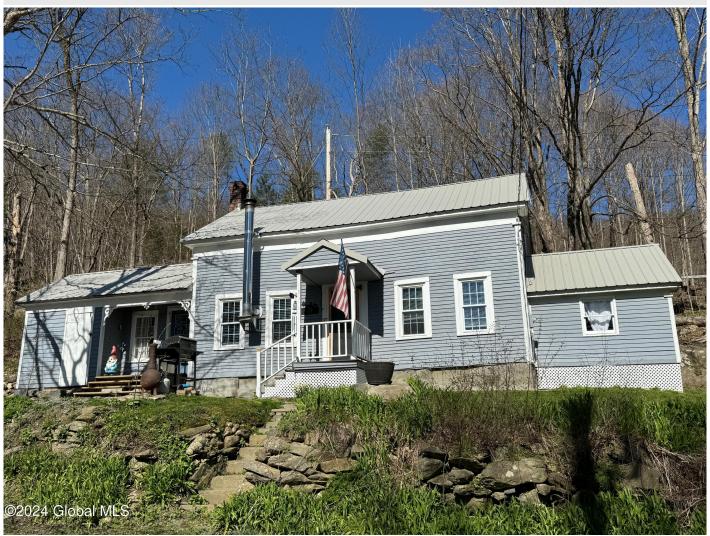

## MLS# - 202415694 - Price: \$199,990

37 Armsby Road, Petersburgh, NY

**Description:** Welcome to this charming home nestled on Armsby Rd in Petersburgh. Boasting 1200 square feet of comfortable living space, this residence offers a cozy retreat in a serene setting. As you enter, you're greeted by a warm & inviting living area, perfect for relaxing with family or entertaining guests. Windows flood the room w/natural light, creating a bright & airy atmosphere. The kitchen is both functional & stylish, newer stainless appliances, ample cabinet space, & a layout which makes meal preparation a breeze. Outside, you'll find a spacious yard, perfect for enjoying the beautiful surroundings. Soak in the tranquility of nature, the outdoor space offers endless possibilities. Schedule a showing today and experience the charm of country living!

Garage: 1

Exterior: Wood Siding Parking Spaces: 3

Property Type: Residential School District: Berlin Sewer: Septic Tank Property Style: Old Style

County: Rensselaer

Zoning: Single Residence

Daniel Davies NYS Licensed Real Estate Broker GRI, ABR, RSPS,SRS,C2EX (518) 656-9068 dan@daviesrealty.net