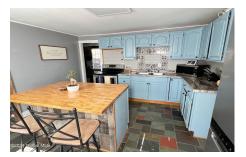

## MLS# - 202415694 - Price: \$199,990

37 Armsby Road, Petersburgh, NY

**Description:** Welcome to this charming home nestled on Armsby Rd in Petersburgh. Boasting 1200 square feet of comfortable living space, this residence offers a cozy retreat in a serene setting. As you enter, you're greeted by a warm & inviting living area, perfect for relaxing with family or entertaining guests. Windows flood the room w/natural light, creating a bright & airy atmosphere. The kitchen is both functional & stylish, newer stainless appliances, ample cabinet space, & a layout which makes meal preparation a breeze. Outside, you'll find a spacious yard, perfect for enjoying the beautiful surroundings. Soak in the tranquility of nature, the outdoor space offers endless possibilities. Schedule a showing today and experience the charm of country living!