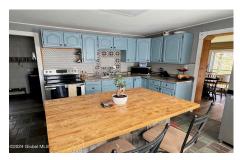

## MLS# - 202415694 - Price: \$199,990

37 Armsby Road, Petersburgh, NY

**Description:** Welcome to this charming home nestled on Armsby Rd in Petersburgh. Boasting 1200 square feet of comfortable living space, this residence offers a cozy retreat in a serene setting. As you enter, you're greeted by a warm & inviting living area, perfect for relaxing with family or entertaining guests. Windows flood the room w/natural light, creating a bright & airy atmosphere. The kitchen is both functional & stylish, newer stainless appliances, ample cabinet space, & a layout which makes meal preparation a breeze. Outside, you'll find a spacious yard, perfect for enjoying the beautiful surroundings. Soak in the tranquility of nature, the outdoor space offers endless possibilities. Schedule a showing today and experience the charm of country living!