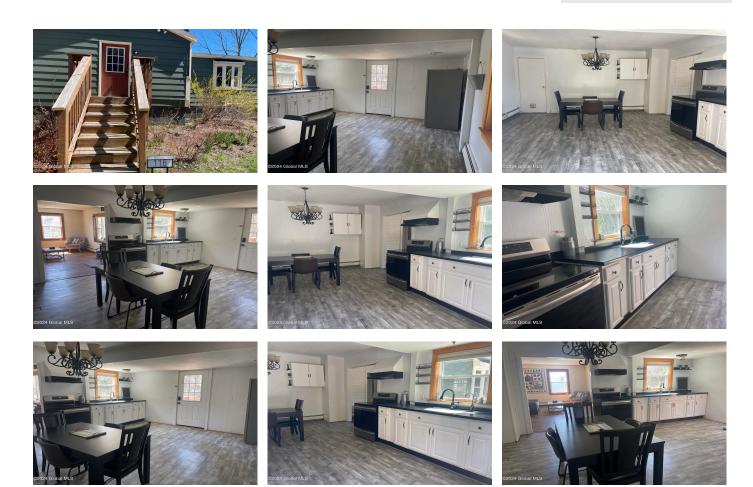

## MLS# - 202415687 - Price: \$169,000 116 County Route 10 , Corinth, NY

**Description:** This adorable ranch with full basement is roomier than it appears! With wide open living space, updated kitchen, hardwood floors, updated appliances, new windows and woodstove! All on a very deep lot with newer shed. This is what affordable living looks like! Just outside of town but close enough to get to it all! #corinthNYrealestate Schedule a viewing with your buyer's representative today!