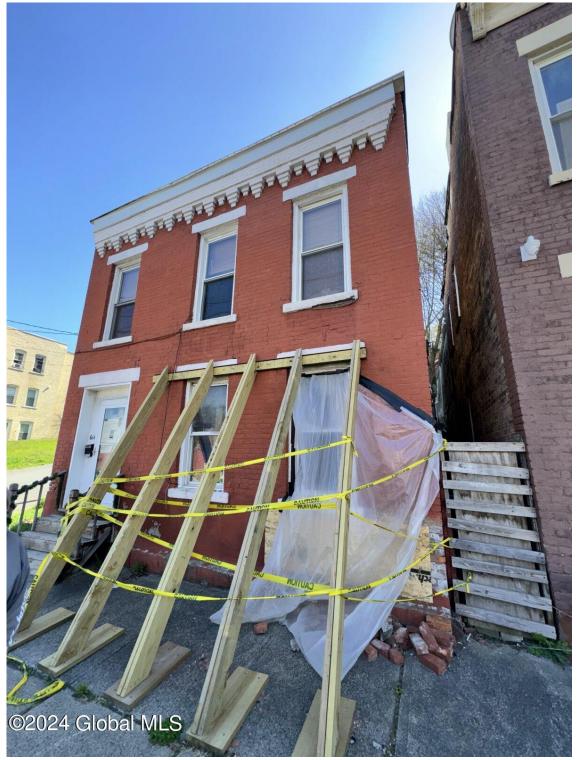

## MLS# - 202415682 - Price: \$49,900

614 4th Street, Troy, NY

**Description:** Attention Investors! Here is your next rehab opportunity! This 3 Bed/1 Bath SFR in Troy has a newer roof, electrical panel, furnace and HWT, Property sits directly on a bus line, and seconds off 787! This is an AS-IS property. CASH BUYERS ONLY! Property is sold via an assignment of contract.