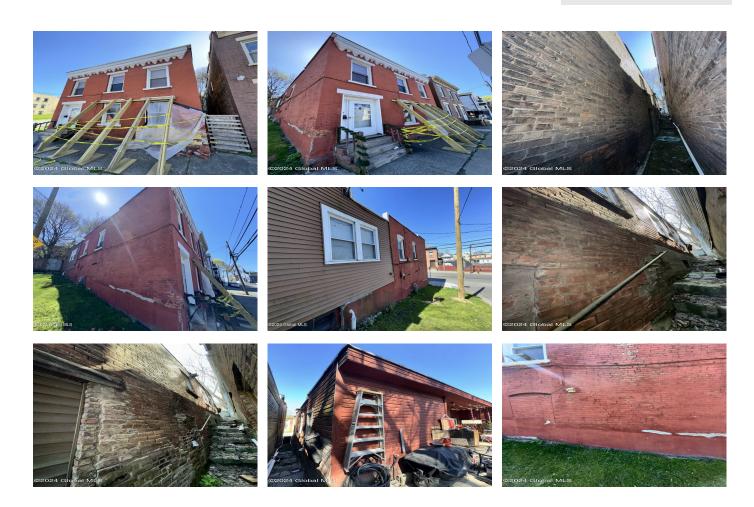

## MLS# - 202415682 - Price: \$49,900

614 4th Street, Troy, NY

**Description:** Attention Investors! Here is your next rehab opportunity! This 3 Bed/1 Bath SFR in Troy has a newer roof, electrical panel, furnace and HWT, Property sits directly on a bus line, and seconds off 787! This is an AS-IS property. CASH BUYERS ONLY! Property is sold via an assignment of contract.

## Acres: 0.05

Property Type: Residential School District: Troy Sewer: Public Sewer Basement: Full, Unfinished, Other Exterior: Brick, Vinyl Siding Cooling: Other

**Below Ground Square** Feet: 2178 Bedrooms: 3 Estimated Taxes: \$4,077 Heat: Forced Air, Natural Gas Interior Features: Other