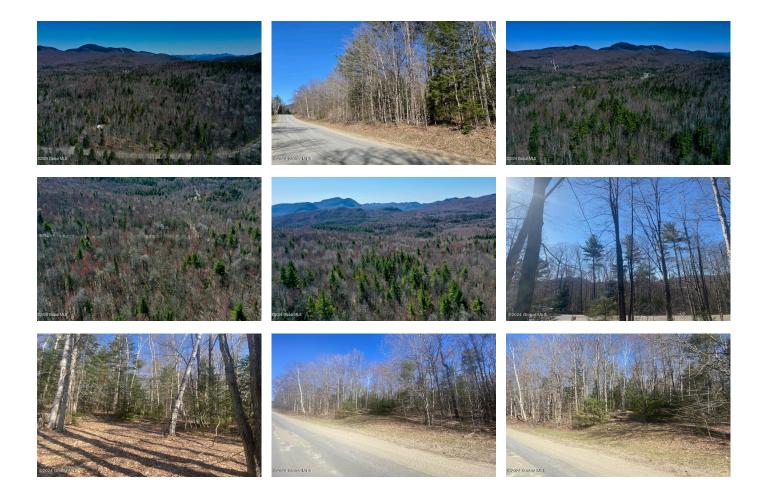

## MLS# - 202415679 - Price: \$79,900

L 50 Goodman Road, Johnsburg, NY

**Description:** 15.38 Acre building lot with plenty of options for building sites, and nice opportunity to have views to south and southern exposure. Lot has a nice rise on the NW side which would be the prime building location, and there is a roughed driveway. Gore Mt/North Creek are 10 minutes away, and NYS Forest Preseve land with hiking trails is nearby.