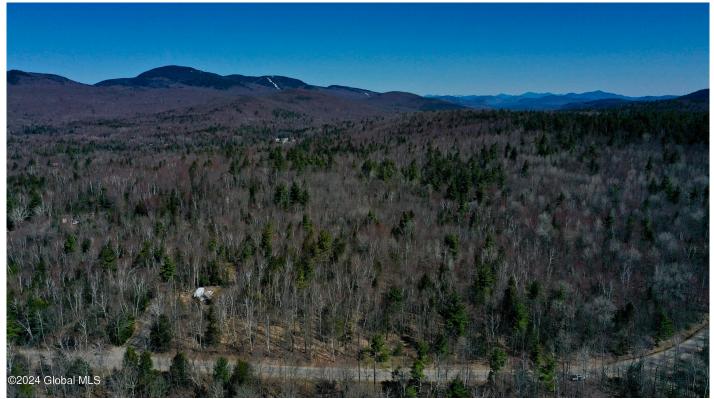

## MLS# - 202415679 - Price: \$79,900

L 50 Goodman Road, Johnsburg, NY

**Description:** 15.38 Acre building lot with plenty of options for building sites, and nice opportunity to have views to south and southern exposure. Lot has a nice rise on the NW side which would be the prime building location, and there is a roughed driveway. Gore Mt/North Creek are 10 minutes away, and NYS Forest Preseve land with hiking trails is nearby.