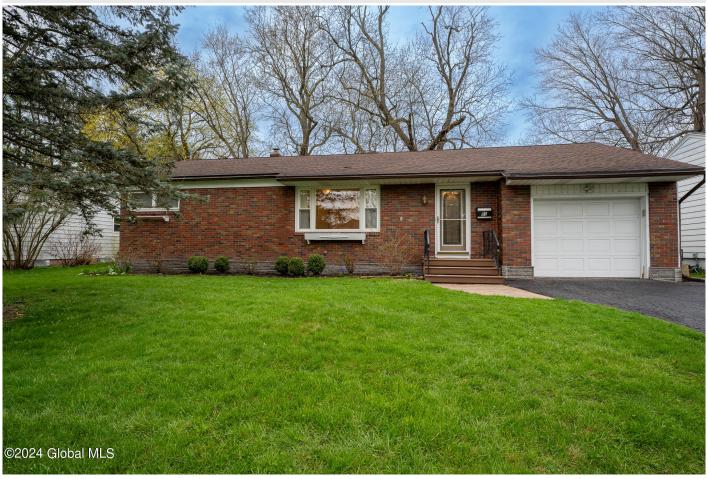

## MLS# - 202415678 - Price: \$279,900

83 Lawnridge Avenue, Albany, NY

**Description:** Nestled in the walkable Helderberg neighborhood, this lovely brick ranch offers low maintenance living. Fully renovated, including a new kitchen and bath, recessed lighting, refinished wood floors and replacement windows the living space is open and bright. Practical improvements including a new furnace, air conditioner and additional attic insulation ensure there are no big ticket items to tackle. The fenced yard is ideal for outdoor gatherings, gardening and playing. The dry basement features a half bath, a bonus room and great storage. Walkable to shops and eateries and situated near Albany Academy, the location can't be beat.

Acres: 0.17

Property Type: Residential School District: Albany Sewer: Public Sewer Property Style: Ranch

Exterior Features: Drive-Paved,

Lighting

Parking Spaces: 4

Below Ground Square Feet: 222 Town: Albany

Bedrooms: 3

Estimated Taxes: \$6,450 Heat: Forced Air, Natural Gas

Basement: Full, Heated

County: Albany

Interior Features: High Speed Internet, Ceramic Tile Bath

Bathrooms: 1 Full Water: Public

Garage: 1

Exterior: Aluminum Siding, Brick