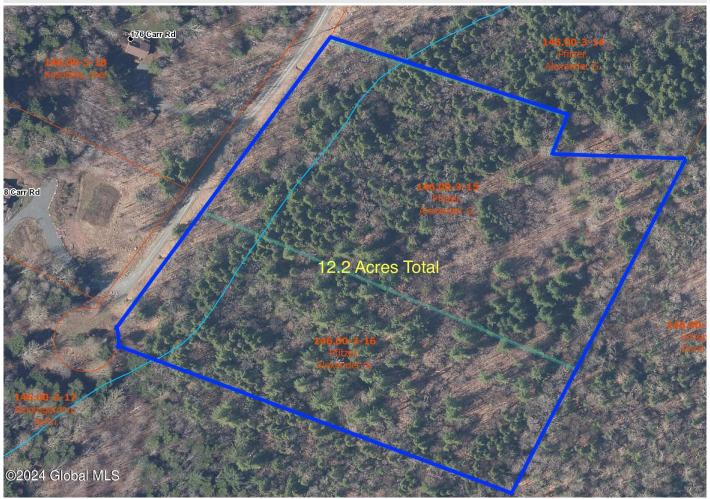

## MLS# - 202415676 - Price: \$179,000

215 Carr Road, Jewett, NY

**Description:** Discover the captivating 12.2 acre property in Jewett, NY, a prime location for those who cherish both seclusion and outdoor adventure. Positioned 5 minutes from Hunter Mountain and 15 minutes from Windham Mountain, this land is perfect for ski enthusiasts and nature lovers alike. It features a private stream, adding a picturesque elements to the serene landscape. Building your dream home here involves constructing a bridge to cross the stream enhancing the property's charm and exclusivity. The surrounding area boasts high-end homes ensuring you're joining a community of discerning residents who appreciate luxury and privacy. With close proximity to parks, trails, and state forests, recreational opportunities abound allowing you to immerse yourself in nature's beauty effortlessly.

Acres: 12.2

School

District: Hunter-Tannersville

Sewer: None

Town: Jewett

County: Greene

Estimated Taxes: \$1,460

Property Type: Land