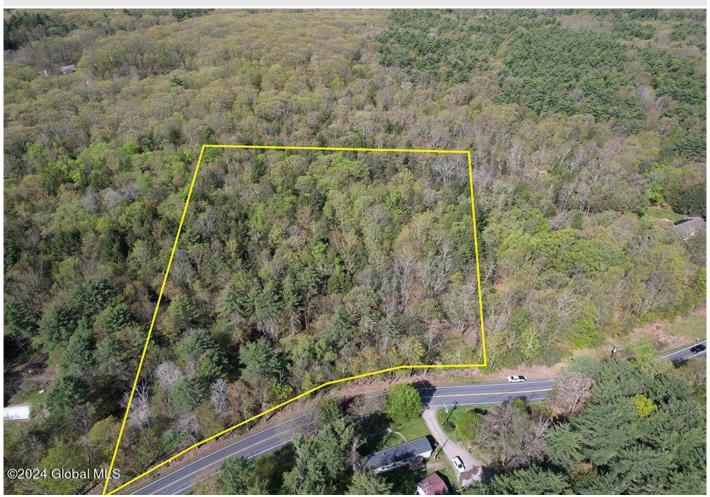

## MLS# - 202415668 - Price: \$28,000

L34 County Road 26, Climax, NY

**Description:** Experience a Serene 3.65 Acres Perfect for a Private, Low-Maintenance Lifestyle! This property offers beauty & convenience, near shopping, schools, golf, and attractions. Discover your dream home's perfect setting amidst serene surroundings. Ideal for a retreat, retirement haven, or permanent residence, with easy access to nearby towns: Coxsackie 15 mins, Greenville 10 mins, New Baltimore 15 mins, Catskill 20 mins. Plus, Hudson Amtrak station and Albany are just 30 mins away, blending convenience with rural charm. Explore attractions like Hunter Mountain and Kaaterskill Falls, with quality education from Coxsackie-Athens Schools. Whether for affordable living or endless weekend retreats, this land secures your rural paradise. Don't miss out on making this slice of heaven your own!

Acres: 3.65

School District: Greenville

Sewer: None

**Town:** New Baltimore **Estimated Taxes:** \$893

County: Greene

Property Type: Land

Water: None

Zoning: Single Residence