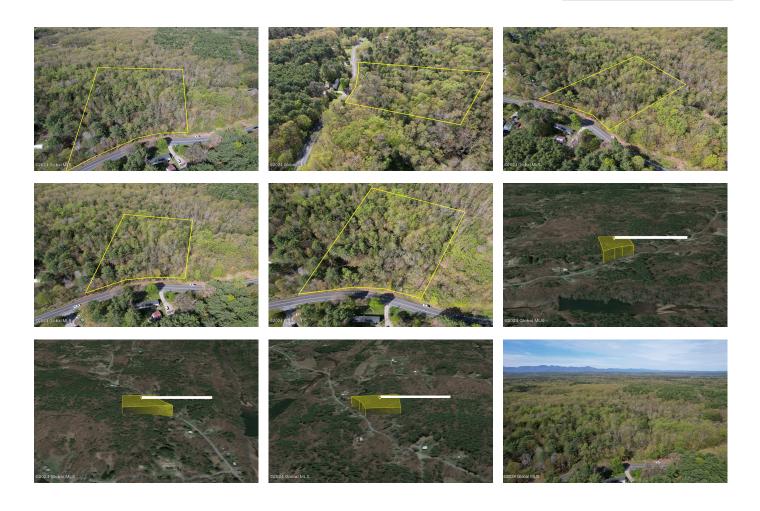

## MLS# - 202415668 - Price: \$28,000

L34 County Road 26, Climax, NY

**Description:** Experience a Serene 3.65 Acres Perfect for a Private, Low-Maintenance Lifestyle! This property offers beauty & convenience, near shopping, schools, golf, and attractions. Discover your dream home's perfect setting amidst serene surroundings. Ideal for a retreat, retirement haven, or permanent residence, with easy access to nearby towns: Coxsackie 15 mins, Greenville 10 mins, New Baltimore 15 mins, Catskill 20 mins. Plus, Hudson Amtrak station and Albany are just 30 mins away, blending convenience with rural charm. Explore attractions like Hunter Mountain and Kaaterskill Falls, with quality education from Coxsackie-Athens Schools. Whether for affordable living or endless weekend retreats, this land secures your rural paradise. Don't miss out on making this slice of heaven your own!

Acres: 3.65

School District: Greenville

Sewer: None

**Town:** New Baltimore **Estimated Taxes:** \$893

County: Greene

Property Type: Land

Water: None

Zoning: Single Residence