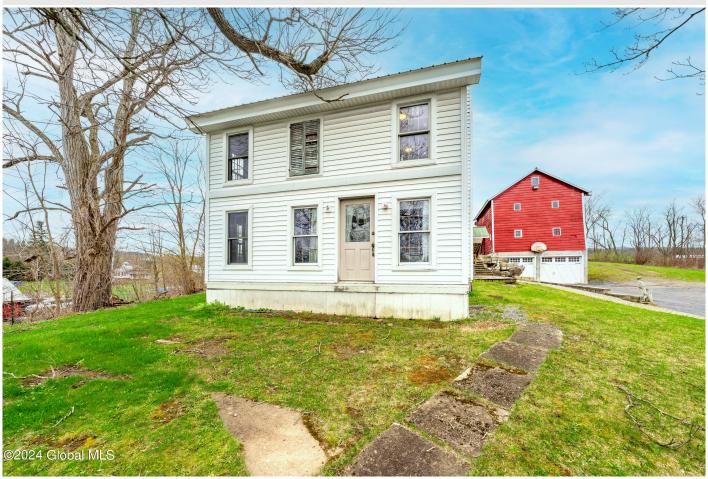

## **MLS# - 202415663 - Price: \$249,888** 6702 State Highway 30 , Amsterdam, NY

**Description:** Welcome to your 3-bedroom, 1.5-bathroom haven nestled within Amsterdam School District! This home also zoned light commercial, available for occupancy now, offers the perfect blend of comfort and tranquility on a sprawling 1.8-acre lot. Enjoy the spacious interiors, ideal for both relaxation and entertaining, while basking in the picturesque surroundings. Don't miss out on the opportunity to make this property your new home sweet home! Schedule a showing today!

Acres: 1.8

Bedrooms: 3

Estimated Taxes: \$4,364

**Heat:** Baseboard **Basement:** Partial

County: Montgomery

Town: Amsterdam
Bathrooms: 1 Full
Water: Drilled Well

Garage: 4

Exterior: Vinyl Siding Cooling: None

Property Type: Residential School District: Amsterdam

Sewer: Septic Tank

Property Style: Traditional Exterior Features: Barn Parking Spaces: 8

Daniel Davies NYS Licensed Real Estate Broker GRI, ABR, RSPS,SRS,C2EX (518) 656-9068 dan@daviesrealty.net