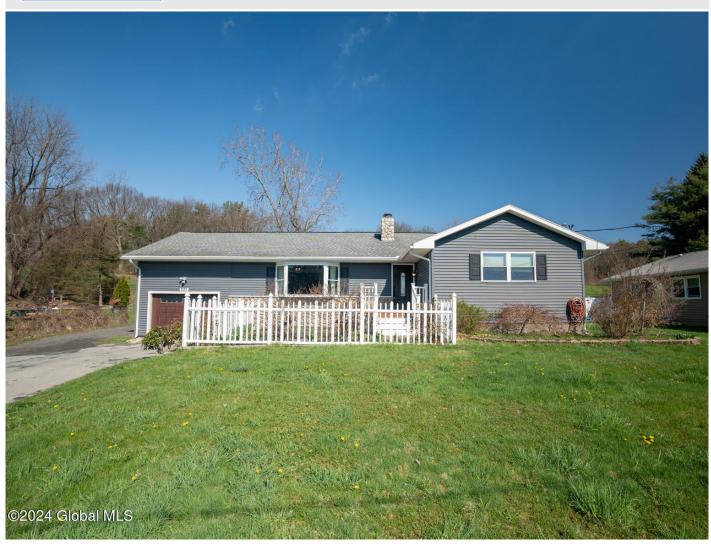

## MLS# - 202415659 - Price: \$384,700 221 Schuurman Road, Schodack, NY

**Description:** Wonderful ranch in the heart of EAST GREENBUSH - walk to Green Meadow School! Hardwood floors run throughout the main floor with open kitchen/dining area. Living room with fireplace and large family room added in 2015 with sliders to deck. Three bedrooms and one full bath finish the first level. Primary bedroom or private guest room is just a few stairs up off the kitchen with private bath. Basement is fully finished with office, laundry room and playroom. Just minutes to Regeneron and I-90.