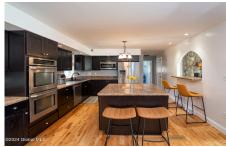

## MLS# - 202415659 - Price: \$384,700 221 Schuurman Road, Schodack, NY

**Description:** Wonderful ranch in the heart of EAST GREENBUSH - walk to Green Meadow School! Hardwood floors run throughout the main floor with open kitchen/dining area. Living room with fireplace and large family room added in 2015 with sliders to deck. Three bedrooms and one full bath finish the first level. Primary bedroom or private guest room is just a few stairs up off the kitchen with private bath. Basement is fully finished with office, laundry room and playroom. Just minutes to Regeneron and I-90.

Bathrooms: 2 Full

Water: Public Garage: 1

Cooling: Central Air

Interior Features: High Speed Internet, Paddle Fan, T1 Internet,

Kitchen Island

**Daniel Davies** NYS Licensed Real Estate Broker GRI, ABR, RSPS,SRS,C2EX (518) 656-9068 dan@daviesrealty.net