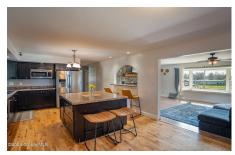

## MLS# - 202415659 - Price: \$384,700 221 Schuurman Road, Schodack, NY

**Description:** Wonderful ranch in the heart of EAST GREENBUSH - walk to Green Meadow School! Hardwood floors run throughout the main floor with open kitchen/dining area. Living room with fireplace and large family room added in 2015 with sliders to deck. Three bedrooms and one full bath finish the first level. Primary bedroom or private guest room is just a few stairs up off the kitchen with private bath. Basement is fully finished with office, laundry room and playroom. Just minutes to Regeneron and I-90.

Bathrooms: 2 Full

Water: Public Garage: 1

Cooling: Central Air

Interior Features: High Speed Internet, Paddle Fan, T1 Internet,

Kitchen Island

**Daniel Davies** NYS Licensed Real Estate Broker GRI, ABR, RSPS,SRS,C2EX (518) 656-9068 dan@daviesrealty.net