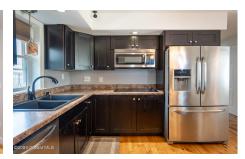

## MLS# - 202415659 - Price: \$384,700 221 Schuurman Road, Schodack, NY

**Description:** Wonderful ranch in the heart of EAST GREENBUSH - walk to Green Meadow School! Hardwood floors run throughout the main floor with open kitchen/dining area. Living room with fireplace and large family room added in 2015 with sliders to deck. Three bedrooms and one full bath finish the first level. Primary bedroom or private guest room is just a few stairs up off the kitchen with private bath. Basement is fully finished with office, laundry room and playroom. Just minutes to Regeneron and I-90.

Bathrooms: 2 Full

Water: Public Garage: 1

Cooling: Central Air

Interior Features: High Speed Internet, Paddle Fan, T1 Internet,

Kitchen Island

**Daniel Davies** NYS Licensed Real Estate Broker GRI, ABR, RSPS,SRS,C2EX (518) 656-9068 dan@daviesrealty.net