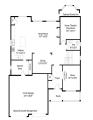

1.33 ac home site. This elegant colonial offers an open concept perfect for entertaining & everyday living. Don't miss the opportunity to be part of this prestigious community. Photos include options. To be built.

## Acres: 1.33

Bedrooms: 4

Estimated Taxes: \$16,000

Heat: Natural Gas

**Basement:** Interior Entry

County: Saratoga

Interior Features: Solid Surface Counters, Walk-In Closet(s), Kitchen Island

Town: Clifton Park Bathrooms: 2 Full Water: Public Garage: 2 Exterior: Vinyl Siding

Cooling: Central Air

Property Type: Residential School District: Shenendehowa Sewer: Public Sewer Property Style: Colonial Exterior Features: Drive-Paved, Lighting Parking Spaces: 6



**Daniel Davies** NYS Licensed Real Estate Broker GRI, ABR, RSPS,SRS,C2EX (518) 656-9068 dan@daviesrealty.net





FIRST FLOOR PLAN