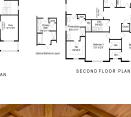

his elegant colonial offers an open concept perfect for entertaining & everyday living. Don't miss the opportunity to be part of this prestigious community. Photos include options. To be built.

## Acres: 1.33

Bedrooms: 4

Estimated Taxes: \$16,000

Heat: Natural Gas

**Basement:** Interior Entry

County: Saratoga

Interior Features: Solid Surface Counters, Walk-In Closet(s), Kitchen Island

Town: Clifton Park Bathrooms: 2 Full Water: Public Garage: 2 Exterior: Vinyl Siding

Cooling: Central Air

Property Type: Residential School District: Shenendehowa Sewer: Public Sewer Property Style: Colonial Exterior Features: Drive-Paved, Lighting Parking Spaces: 6



**Daniel Davies** NYS Licensed Real Estate Broker GRI, ABR, RSPS,SRS,C2EX (518) 656-9068 dan@daviesrealty.net





FIRST FLOOR PLAN