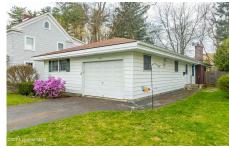

## MLS# - 202415643 - Price: \$219,900 781 Central Parkway Parkway, Schenectady, NY

**Description:** Charming 2-bed, 1-bath ranch in Schenectady, NY boasting hardwood floors, updated kitchen, and bath. Convenient first-floor laundry, well-maintained with a private yard and sun porch for relaxation. Enjoy ample storage in the 4.5-foot dry basement and a 1-car garage. Located near Central Park's rose garden, Ellis Hospital, and nestled on a beautifully kept street with a picturesque island. Easy to show, close proximity to all Schenectady has to offer!

Garage: 1

Exterior: Aluminum Siding

Cooling: Central Air

Property Type: Residential School District: Schenectady

**Sewer:** Public Sewer **Property Style:** Ranch

Exterior Features: Drive-Paved

Parking Spaces: 4