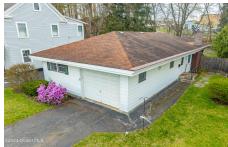

## MLS# - 202415643 - Price: \$219,900 781 Central Parkway Parkway, Schenectady, NY

**Description:** Charming 2-bed, 1-bath ranch in Schenectady, NY boasting hardwood floors, updated kitchen, and bath. Convenient first-floor laundry, well-maintained with a private yard and sun porch for relaxation. Enjoy ample storage in the 4.5-foot dry basement and a 1-car garage. Located near Central Park's rose garden, Ellis Hospital, and nestled on a beautifully kept street with a picturesque island. Easy to show, close proximity to all Schenectady has to offer!

Garage: 1

Exterior: Aluminum Siding

Cooling: Central Air

Property Type: Residential School District: Schenectady

**Sewer:** Public Sewer **Property Style:** Ranch

Exterior Features: Drive-Paved

Parking Spaces: 4