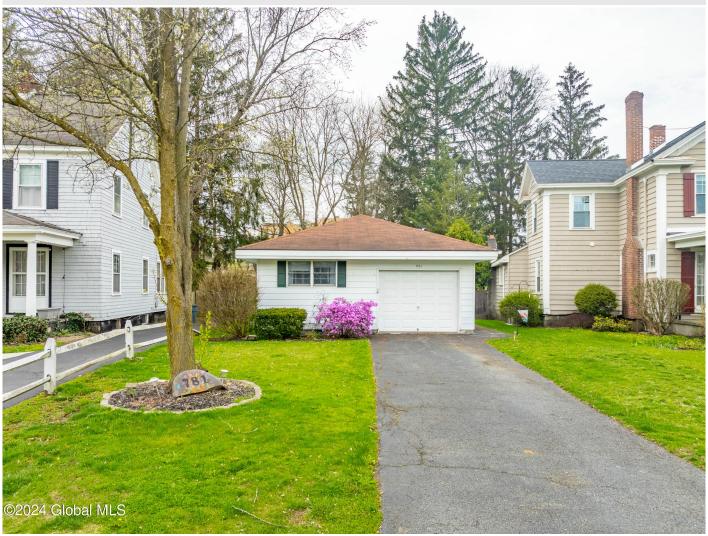

## MLS# - 202415643 - Price: \$219,900 781 Central Parkway Parkway, Schenectady, NY

**Description:** Charming 2-bed, 1-bath ranch in Schenectady, NY boasting hardwood floors, updated kitchen, and bath. Convenient first-floor laundry, well-maintained with a private yard and sun porch for relaxation. Enjoy ample storage in the 4.5-foot dry basement and a 1-car garage. Located near Central Park's rose garden, Ellis Hospital, and nestled on a beautifully kept street with a picturesque island. Easy to show, close proximity to all Schenectady has to offer!

Acres: 0.15 Bedrooms: 2

Estimated Taxes: \$5,953

Heat: Forced Air, Natural Gas

Basement: Crawl Space, Full,
Interior Entry, Sump Pump

County: Schenectady

Interior Features: Eat-in Kitchen

Town: Schenectady Bathrooms: 1 Full Water: Public

Garage: 1

Exterior: Aluminum Siding

Cooling: Central Air

Property Type: Residential School District: Schenectady

**Sewer:** Public Sewer **Property Style:** Ranch

Exterior Features: Drive-Paved

Parking Spaces: 4