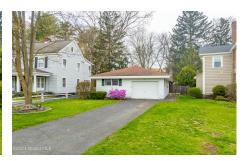

## MLS# - 202415643 - Price: \$219,900 781 Central Parkway Parkway, Schenectady, NY

**Description:** Charming 2-bed, 1-bath ranch in Schenectady, NY boasting hardwood floors, updated kitchen, and bath. Convenient first-floor laundry, well-maintained with a private yard and sun porch for relaxation. Enjoy ample storage in the 4.5-foot dry basement and a 1-car garage. Located near Central Park's rose garden, Ellis Hospital, and nestled on a beautifully kept street with a picturesque island. Easy to show, close proximity to all Schenectady has to offer!

Garage: 1

Exterior: Aluminum Siding

Cooling: Central Air

Property Type: Residential School District: Schenectady

**Sewer:** Public Sewer **Property Style:** Ranch

Exterior Features: Drive-Paved

Parking Spaces: 4