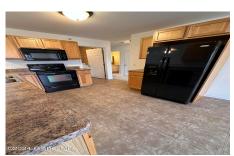

MLS# - 202415637 - Price: \$210,000

2000 Curry Road, Rotterdam, NY

**Description:** Spring is here! The lawn needs to be mowed, leaves raked, landscaping to freshen.....not anymore! Welcome to Heritage Condominiums, maintenance free living at its finest! This condo offers an open floor plan with a 10x12 composite deck, as well as spacious kitchen and closets for days! Great big windows to let in light and a cozy office nook. This condo is priced to move, don't miss out! Agent is related to sellers.

Cooling: Central Air

Interior Features: Paddle Fan, Solid Surface Counters, Walk-In

Closet(s)

Daniel Davies NYS Licensed Real Estate Broker GRI, ABR, RSPS,SRS,C2EX (518) 656-9068 dan@daviesrealty.net