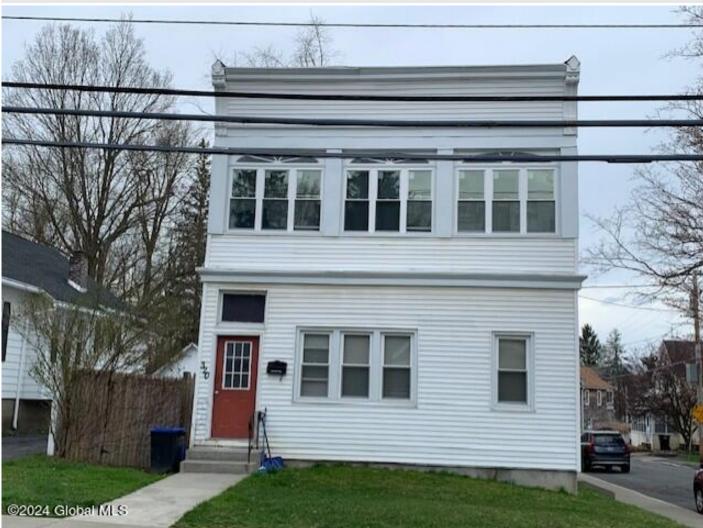

## MLS# - 202415635 - Price: \$265,000 320 Spring Avenue, Troy, NY

Szo Spring Avenue, Troy, NT

Description: Great opportunity for an owner occupied investment or an investment opportunity. Located close to RPI, Sage and downtown Troy.

Acres: 0.11 Bedrooms: 5 Estimated Taxes: \$5,720 Heat: Baseboard, Hot Water Exterior: Vinyl Siding Cooling: None Town: Troy Bathrooms: 3 Full Water: Public Property Style: Other Exterior Features: None Parking Spaces: 2 Property Type: Multi-Family School District: Troy Sewer: Public Sewer Basement: Full County: Rensselaer