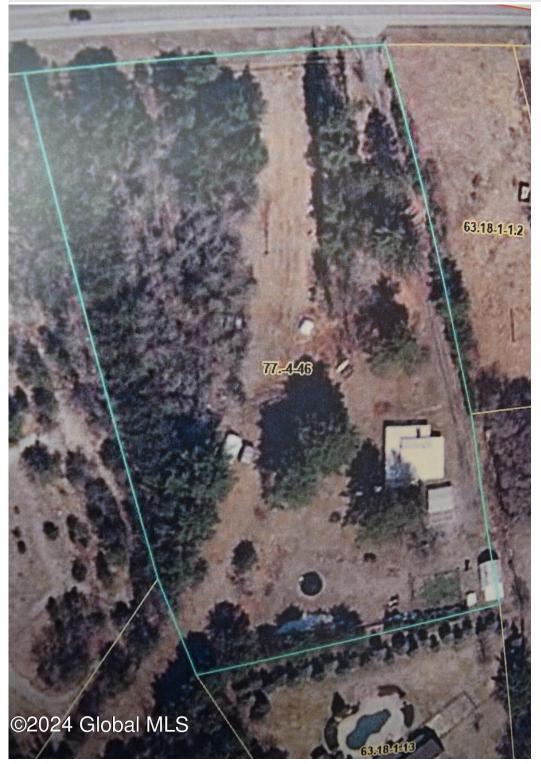

## MLS# - 202415633 - Price: \$350,000

408 Reynolds Road, Moreau, NY

**Description:** Unique & affordable commercial opportunity. Entire front of this 2.54 acre parcel is zoned C-1 & back portion is R-2. The value is in the land & the currently occupied residential home is a major bonus. Home is approx. 1424 sq. ft. with public water & a drilled well. Land is fairly level & has 257.9' of road front. Huge list of permitted uses in a C-1 zone. They inlcude but not limited to an assortment of businesses, professional office, commercial greenhouse & nursery, farm & construction equipment sales & service, funeral home, boat strorage, repairs & sales, municipal building, auto sales & service, light manufacturing, etc. Site plan review is required for all uses in the C-1 district. There is a National Grid easement on the property. Interior home pictures coming soon.

| Acres: 2.54                                  | /      |
|----------------------------------------------|--------|
| Property Type: Commercial                    | t<br>F |
| Water: Drilled Well, Public                  | 5      |
| Property Style: Office,<br>Commercial, Other | 5      |
| Exterior Features: Outdoor Furnace           | (      |
| Parking Spaces: 30                           | 2      |

Above Ground Square Feet: 1424 School District: South Glens Falls Sewer: Septic Tank Basement: Crawl Space, Full, Slab County: Saratoga Zoning: Commercial Town: Moreau

Estimated Taxes: \$2,777

Heat: Forced Air, Oil Exterior: Shingle Siding