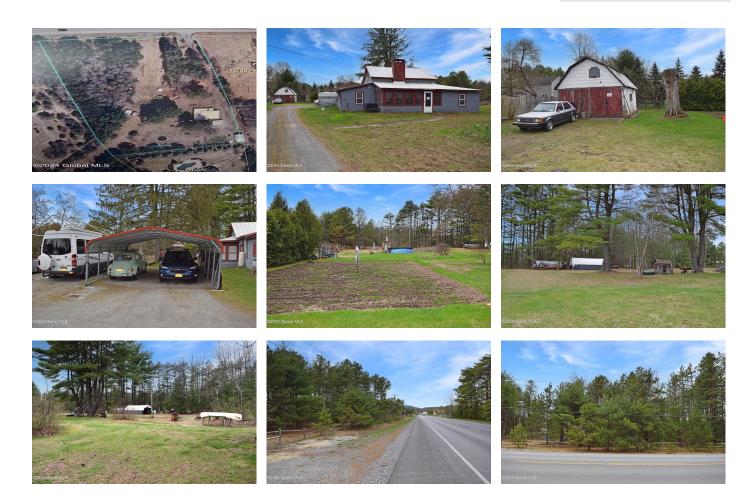

## MLS# - 202415633 - Price: \$350,000

408 Reynolds Road, Moreau, NY

**Description:** Unique & affordable commercial opportunity. Entire front of this 2.54 acre parcel is zoned C-1 & back portion is R-2. The value is in the land & the currently occupied residential home is a major bonus. Home is approx. 1424 sq. ft. with public water & a drilled well. Land is fairly level & has 257.9' of road front. Huge list of permitted uses in a C-1 zone. They inlcude but not limited to an assortment of businesses, professional office, commercial greenhouse & nursery, farm & construction equipment sales & service, funeral home, boat strorage, repairs & sales, municipal building, auto sales & service, light manufacturing, etc. Site plan review is required for all uses in the C-1 district. There is a National Grid easement on the property. Interior home pictures coming soon.

| Acres: 2.54                                  | /      |
|----------------------------------------------|--------|
| Property Type: Commercial                    | t<br>F |
| Water: Drilled Well, Public                  | 5      |
| Property Style: Office,<br>Commercial, Other | 5      |
| Exterior Features: Outdoor Furnace           | (      |
| Parking Spaces: 30                           | 2      |

Above Ground Square Feet: 1424 School District: South Glens Falls Sewer: Septic Tank Basement: Crawl Space, Full, Slab County: Saratoga Zoning: Commercial Town: Moreau

Estimated Taxes: \$2,777

Heat: Forced Air, Oil Exterior: Shingle Siding