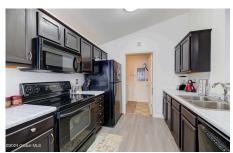

## MLS# - 202415631 - Price: \$259,000

206 Cedar Run, Rensselaer, NY

**Description:** Absolutely maintenance free, corner unit, bright and beautifully appointed, 2 bedroom/2 full bath 2nd floor condo in Cedar Run. Large master suite with walk in closet and master bath. Generous sized second bedroom. Vaulted ceilings in living, kitchen, and dining areas. Open floor plan, slider to front deck. Assigned parking with visitor spaces & detached garage with extra storage. Great location off exit 8 off I-90, Close to Albany, Rensselaer train station, & all major highways. Quiet area, exterior maintenance, lawn care, snow plowing and garbage removal included in HOA.

County: Rensselaer

Interior Features: High Speed Internet, Paddle Fan, Vaulted Ceiling(s), Eat-in Kitchen

Daniel Davies NYS Licensed Real Estate Broker GRI, ABR, RSPS,SRS,C2EX (518) 656-9068 dan@daviesrealty.net