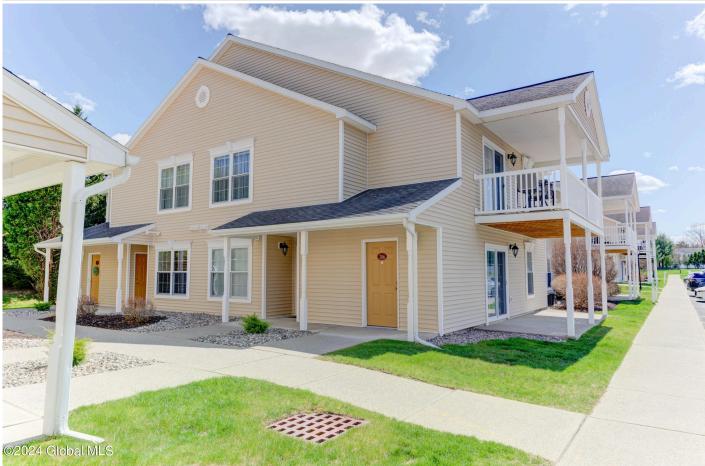

## MLS# - 202415631 - Price: \$259,000

206 Cedar Run, Rensselaer, NY

**Description:** Absolutely maintenance free, corner unit, bright and beautifully appointed, 2 bedroom/2 full bath 2nd floor condo in Cedar Run. Large master suite with walk in closet and master bath. Generous sized second bedroom. Vaulted ceilings in living, kitchen, and dining areas. Open floor plan, slider to front deck. Assigned parking with visitor spaces & detached garage with extra storage. Great location off exit 8 off I-90, Close to Albany, Rensselaer train station, & all major highways. Quiet area, exterior maintenance, lawn care, snow plowing and garbage removal included in HOA.

Town: Rensselaer Bathrooms: 2 Full Water: Public Garage: 1

Exterior: Vinyl Siding Cooling: Central Air

Property Type: Residential School District: Rensselaer Sewer: Public Sewer Property Style: Condominium Unit Exterior Features: None Parking Spaces: 2 Bedrooms: 2 Estimated Taxes: \$5,012 Heat: Forced Air, Natural Gas Basement: None