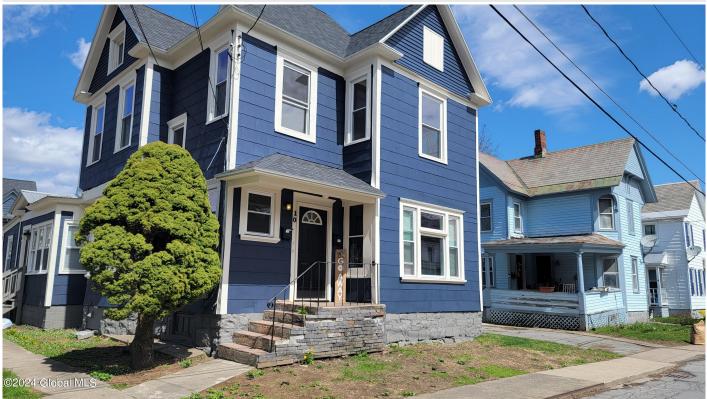

## MLS# - 202415630 - Price: \$269,000

10 Birch Avenue, Glens Falls, NY

**Description:** Excellent location close to downtown Glens Falls! This Two family home has had the electrical updated a new roof, new windows, new flooring, newly painted inside and out! You're going to love the unique trim work and gorgeous hardwood floors through out this home

Acres: 0.12 Bedrooms: 4 Estimated Taxes: \$4,589 Heat: Forced Air Basement: Unfinished County: Warren Zoning: Multi Residence Town: Glens Falls Bathrooms: 2 Full Water: Public Garage: 2 Exterior: Wood Siding Cooling: None Interior Features: Solid Surface Counters, Paddle Fan Property Type: Multi-Family School District: Glens Falls Sewer: Public Sewer Property Style: Other Exterior Features: None Parking Spaces: 4