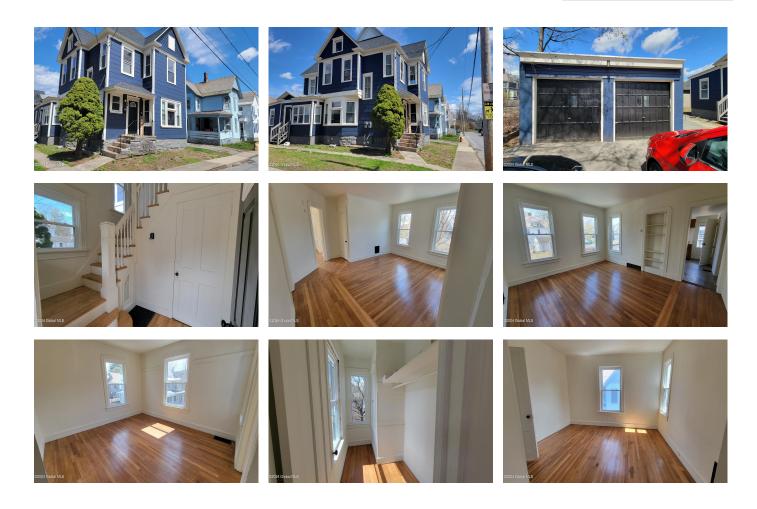

## MLS# - 202415630 - Price: \$269,000

10 Birch Avenue, Glens Falls, NY

**Description:** Excellent location close to downtown Glens Falls! This Two family home has had the electrical updated a new roof, new windows, new flooring, newly painted inside and out! You're going to love the unique trim work and gorgeous hardwood floors through out this home

Acres: 0.12 Bedrooms: 4 Estimated Taxes: \$4,589 Heat: Forced Air Basement: Unfinished County: Warren Zoning: Multi Residence Town: Glens Falls Bathrooms: 2 Full Water: Public Garage: 2 Exterior: Wood Siding Cooling: None Interior Features: Solid Surface Counters, Paddle Fan Property Type: Multi-Family School District: Glens Falls Sewer: Public Sewer Property Style: Other Exterior Features: None Parking Spaces: 4