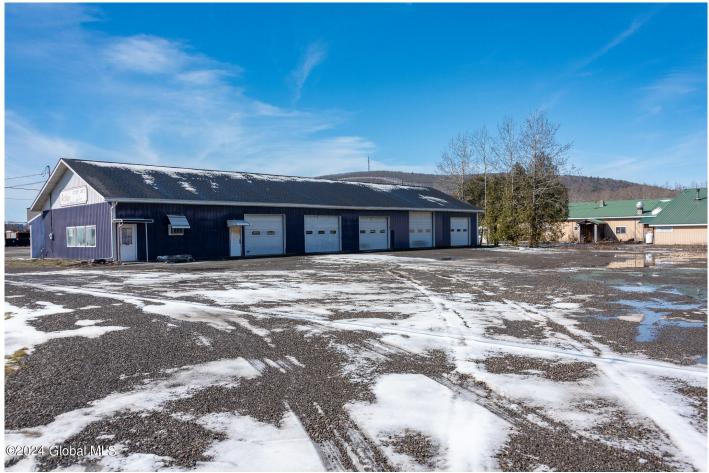

## MLS# - 202415627 - Price: \$375,000 6185 Ny-23 , Oneonta, NY

**Description:** Prime 4800 sq ft commercial property on over 3/4 of an acre with 180 feet of road frontage. There is one Ingress & one egress for easy traffic flow, 5 large bays and plenty of parking. Private water & sewer. Located on a major business state highway. Ideal for Retail showroom, mail order, landscape business w/showroom - possibilities are endless! Also comes with Tall Business sign opportunity.

Acres: 0.83 Estimated Taxes: \$9,092 Heat: Forced Air, Natural Gas

Exterior: Metal Siding Parking Spaces: 30

Town: Davenport Water: Dug Well Property Style: Office, Commercial County: Delaware Zoning: Commercial Property Type: Commercial Sewer: Septic Tank Basement: Slab