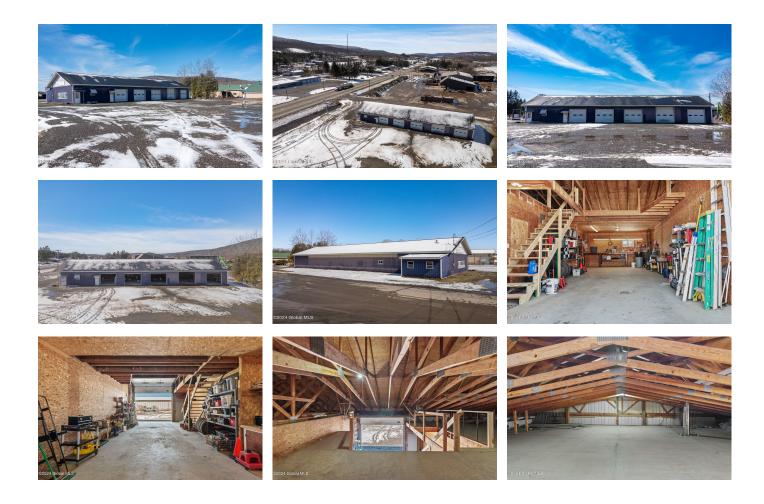

## MLS# - 202415627 - Price: \$375,000 6185 Ny-23 , Oneonta, NY

**Description:** Prime 4800 sq ft commercial property on over 3/4 of an acre with 180 feet of road frontage. There is one Ingress & one egress for easy traffic flow, 5 large bays and plenty of parking. Private water & sewer. Located on a major business state highway. Ideal for Retail showroom, mail order, landscape business w/showroom - possibilities are endless! Also comes with Tall Business sign opportunity.

Acres: 0.83 Estimated Taxes: \$9,092 Heat: Forced Air, Natural Gas

Exterior: Metal Siding Parking Spaces: 30

Town: Davenport Water: Dug Well Property Style: Office, Commercial County: Delaware Zoning: Commercial Property Type: Commercial Sewer: Septic Tank Basement: Slab