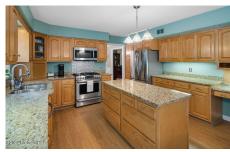

## MLS# - 202415626 - Price: \$439,800

541 Jefferson Court, Guilderland, NY

**Description:** Move in ready side hall Colonial in Presidential Estates. Wood like laminate floors on 1st floor as well as generous room sizes throughout. Updated eat in kitchen overlooks large family room with masonry fire place and large windows allowing sunshine to stream in. Awesome deck overlooking refreshing IG pool and private yard. Large master with full bath. This home is priced very fairly based on recent comps approaching 500k in the neighborhood. Full partially fin basement with lots of storage.