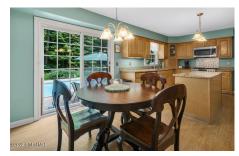

## MLS# - 202415626 - Price: \$439,800

541 Jefferson Court, Guilderland, NY

**Description:** Move in ready side hall Colonial in Presidential Estates. Wood like laminate floors on 1st floor as well as generous room sizes throughout. Updated eat in kitchen overlooks large family room with masonry fire place and large windows allowing sunshine to stream in. Awesome deck overlooking refreshing IG pool and private yard. Large master with full bath. This home is priced very fairly based on recent comps approaching 500k in the neighborhood. Full partially fin basement with lots of storage.