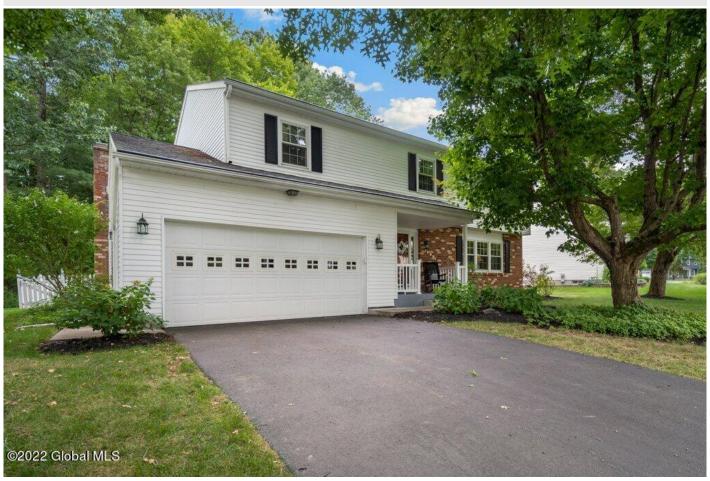

## MLS# - 202415626 - Price: \$439,800

541 Jefferson Court, Guilderland, NY

**Description:** Move in ready side hall Colonial in Presidential Estates. Wood like laminate floors on 1st floor as well as generous room sizes throughout. Updated eat in kitchen overlooks large family room with masonry fire place and large windows allowing sunshine to stream in. Awesome deck overlooking refreshing IG pool and private yard. Large master with full bath. This home is priced very fairly based on recent comps approaching 500k in the neighborhood. Full partially fin basement with lots of storage.

Acres: 0.37 Bedrooms: 4

Estimated Taxes: \$6,889

Heat: Forced Air, Natural Gas

Basement: Finished, Full

County: Albany

Interior Features: Solid Surface Counters, Walk-In Closet(s), Ceramic Tile Bath, Crown Molding, Eat-in Kitchen Town: Guilderland Bathrooms: 2 Full Water: Public

Garage: 2

Exterior: Brick, Vinyl Siding

Cooling: Central Air

Property Type: Residential School District: Guilderland Sewer: Public Sewer

Property Style: Colonial

Exterior Features: Lighting

Parking Spaces: 4