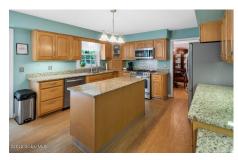

## MLS# - 202415626 - Price: \$439,800

541 Jefferson Court, Guilderland, NY

**Description:** Move in ready side hall Colonial in Presidential Estates. Wood like laminate floors on 1st floor as well as generous room sizes throughout. Updated eat in kitchen overlooks large family room with masonry fire place and large windows allowing sunshine to stream in. Awesome deck overlooking refreshing IG pool and private yard. Large master with full bath. This home is priced very fairly based on recent comps approaching 500k in the neighborhood. Full partially fin basement with lots of storage.