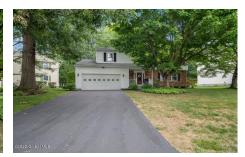

## MLS# - 202415626 - Price: \$439,800

541 Jefferson Court, Guilderland, NY

**Description:** Move in ready side hall Colonial in Presidential Estates. Wood like laminate floors on 1st floor as well as generous room sizes throughout. Updated eat in kitchen overlooks large family room with masonry fire place and large windows allowing sunshine to stream in. Awesome deck overlooking refreshing IG pool and private yard. Large master with full bath. This home is priced very fairly based on recent comps approaching 500k in the neighborhood. Full partially fin basement with lots of storage.

Acres: 0.37 Bedrooms: 4

Estimated Taxes: \$6,889

Heat: Forced Air, Natural Gas

Basement: Finished, Full

County: Albany

Interior Features: Solid Surface Counters, Walk-In Closet(s), Ceramic Tile Bath, Crown Molding, Eat-in Kitchen Town: Guilderland Bathrooms: 2 Full Water: Public

Garage: 2

Exterior: Brick, Vinyl Siding

Cooling: Central Air

Property Type: Residential School District: Guilderland Sewer: Public Sewer

Property Style: Colonial

Exterior Features: Lighting

Parking Spaces: 4