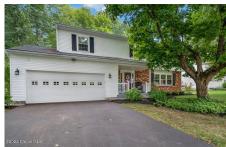

## MLS# - 202415626 - Price: \$439,800

541 Jefferson Court, Guilderland, NY

**Description:** Move in ready side hall Colonial in Presidential Estates. Wood like laminate floors on 1st floor as well as generous room sizes throughout. Updated eat in kitchen overlooks large family room with masonry fire place and large windows allowing sunshine to stream in. Awesome deck overlooking refreshing IG pool and private yard. Large master with full bath. This home is priced very fairly based on recent comps approaching 500k in the neighborhood. Full partially fin basement with lots of storage.

Acres: 0.37 Bedrooms: 4

Estimated Taxes: \$6,889

Heat: Forced Air, Natural Gas

Basement: Finished, Full

County: Albany

Interior Features: Solid Surface Counters, Walk-In Closet(s), Ceramic Tile Bath, Crown Molding, Eat-in Kitchen Town: Guilderland Bathrooms: 2 Full Water: Public

Garage: 2

Exterior: Brick, Vinyl Siding

Cooling: Central Air

Property Type: Residential School District: Guilderland Sewer: Public Sewer

Property Style: Colonial

Exterior Features: Lighting

Parking Spaces: 4