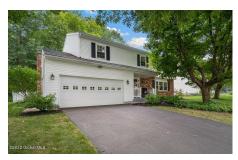

## MLS# - 202415626 - Price: \$439,800

541 Jefferson Court, Guilderland, NY

**Description:** Move in ready side hall Colonial in Presidential Estates. Wood like laminate floors on 1st floor as well as generous room sizes throughout. Updated eat in kitchen overlooks large family room with masonry fire place and large windows allowing sunshine to stream in. Awesome deck overlooking refreshing IG pool and private yard. Large master with full bath. This home is priced very fairly based on recent comps approaching 500k in the neighborhood. Full partially fin basement with lots of storage.

Acres: 0.37 Bedrooms: 4

Estimated Taxes: \$6,889

Heat: Forced Air, Natural Gas

Basement: Finished, Full

County: Albany

Interior Features: Solid Surface Counters, Walk-In Closet(s), Ceramic Tile Bath, Crown Molding, Eat-in Kitchen Town: Guilderland Bathrooms: 2 Full Water: Public

Garage: 2

Exterior: Brick, Vinyl Siding

Cooling: Central Air

Property Type: Residential School District: Guilderland Sewer: Public Sewer

Property Style: Colonial

Exterior Features: Lighting

Parking Spaces: 4