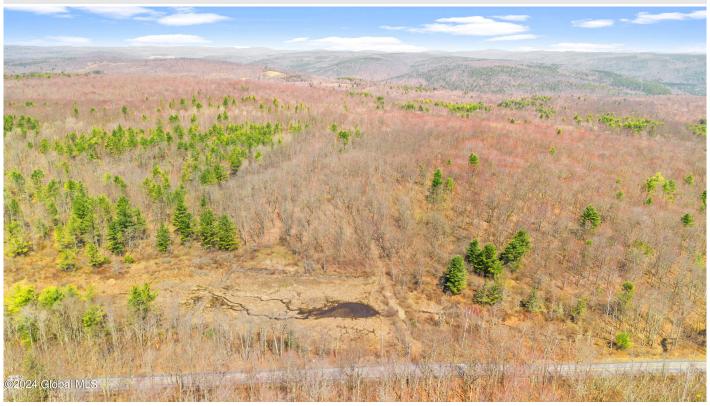

## MLS# - 202415623 - Price: \$295,000 L2.35b Blenheim Hill Road, Jefferson, NY

**Description:** Welcome to L2.35B Blenheim Hill Rd, Blenheim, NY in Schoharie County, where an extraordinary opportunity awaits on this vast 112+ acre property. The property features two serene streams, a potential pond site, level land perfect for various activities, and excellent hiking and hunting opportunities, allowing you to be truly at home with nature. This parcel is not just a piece of land; it's a canvas waiting for your vision. Embrace the possibility of building your dream home or creating cabins for additional income through Airbnb rentals. The proximity to the Blenheim Farm Wedding Venue presents a charming and convenient perk for Airbnb income. Discover a wealth of local attractions near Windham, Albany and 3 hr from the GW Bridge.

Acres: 112

School District: Jefferson

Sewer: None

Town: Blenheim

Estimated Taxes: \$5,500

County: Schoharie

Property Type: Land

Water: None