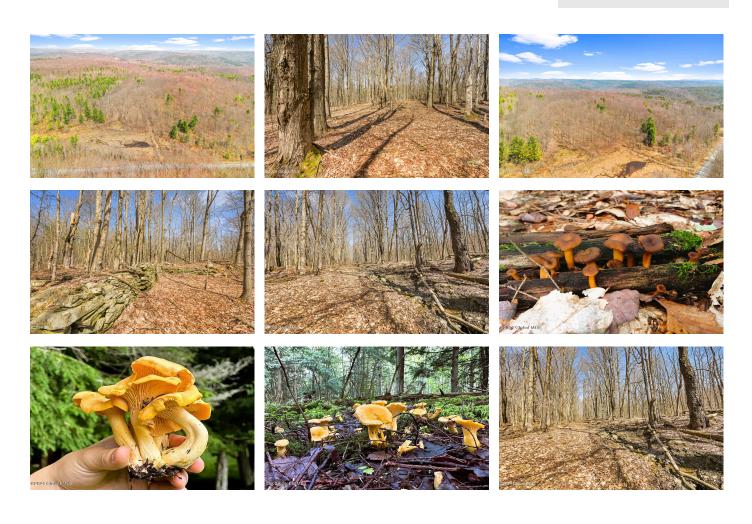

## MLS# - 202415623 - Price: \$295,000 L2.35b Blenheim Hill Road, Jefferson, NY

**Description:** Welcome to L2.35B Blenheim Hill Rd, Blenheim, NY in Schoharie County, where an extraordinary opportunity awaits on this vast 112+ acre property. The property features two serene streams, a potential pond site, level land perfect for various activities, and excellent hiking and hunting opportunities, allowing you to be truly at home with nature. This parcel is not just a piece of land; it's a canvas waiting for your vision. Embrace the possibility of building your dream home or creating cabins for additional income through Airbnb rentals. The proximity to the Blenheim Farm Wedding Venue presents a charming and convenient perk for Airbnb income. Discover a wealth of local attractions near Windham, Albany and 3 hr from the GW Bridge.

Acres: 112

School District: Jefferson

Sewer: None

Town: Blenheim

Estimated Taxes: \$5,500

County: Schoharie

Property Type: Land

Water: None