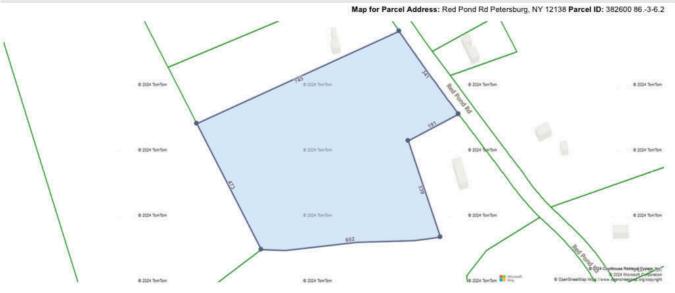

## **MLS# - 202415622 - Price: \$45,000** 0 Red Pond Road Road, Petersburgh, NY

**Description:** Build your future home on this 9+ acre private lot. 10 minutes to Vermont and Mass; and an easy commute to Troy and major highways. Property has had a perc test and passed. Many possibilities to make this an oasis of fun and adventure! Plenty of areas to build and design your dream house.

Acres: 9.1
School District: Berlin

Sewer: None

Town: Petersburgh

Estimated Taxes: \$676
County: Rensselaer

Property Type: Land

Water: None
Zoning: None

Daniel Davies NYS Licensed Real Estate Broker GRI, ABR, RSPS,SRS,C2EX (518) 656-9068 dan@daviesrealty.net