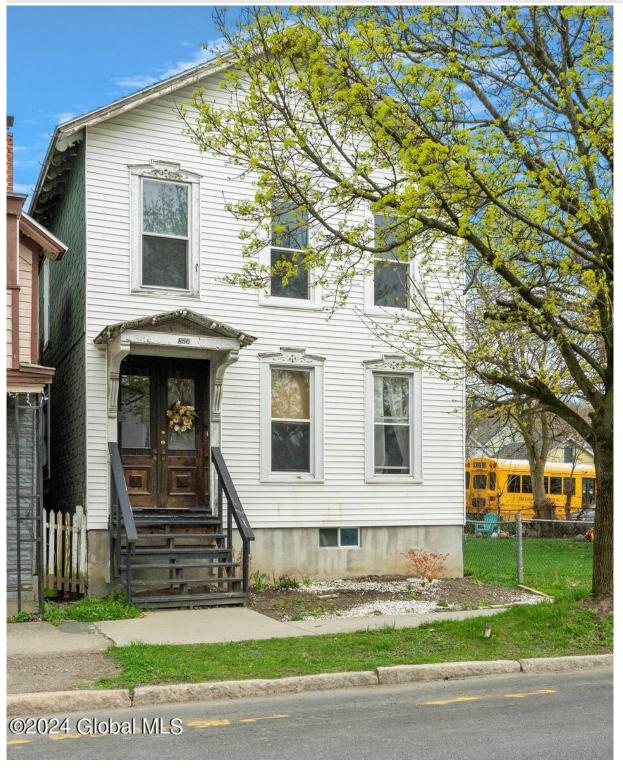

MLS# - 202415616 - Price: \$147,500

850 5th Avenue, Troy, NY

**Description:** This charming 2-family duplex is the perfect opportunity for homeowners or investors looking for a multi-family property. The over and under layout offers two spacious units, each with its own private entrance. Top unit features 2 bedrooms, 1 bathroom, a full kitchen, and a living room, Front Room. 1st flr has 3 beds & 1 bath, kitchen & living room, Front room. The property also boasts a large fenced yard with 5 car parking in the back, making it a great space for families with pets or those who enjoy entertaining. Both units have separate utilities, so tenants can manage their own costs. Conveniently located near two bus stops and is close to all the amenities that small city living has to offer.

Acres: 0.14 Bedrooms: 5

Estimated Taxes: \$4,165 Heat: Natural Gas

**Exterior:** Wood Siding **Cooling:** Window Unit(s)

Town: Troy
Bathrooms: 2 Full
Water: Public

Property Style: Traditional Exterior Features: None Parking Spaces: 5