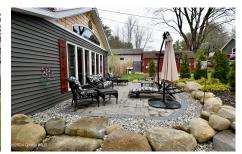

64 Vanare Lane, Lake Luzerne, NY

**Description:** Welcome to this special Adirondack retreat! Birds, bees, butterflies & beautiful sunsets. This peaceful & private setting is ideally located within 5 minutes to Lake George,10 minutes to Glens Falls/Queensbury and 30 minutes to Saratoga. Surrounded by great lakes and hiking trails-this is the perfect spot for kayak, canoe & fishing enthusiasts. Deeded lake rights to Lake Vanare. An expansive list of improvements to the home including a new metal roof, appliances, outbuildings, hardscaping, furnace and basement system. Large shed complete with heat, electric and even a chandelier! Inside offers a quaint loft area with enough space to throw down an air mattress for additional guests. Beautiful bath with double bowl vanity, tiled niche and bidet. Fabulous patio in front plus a deck in back.