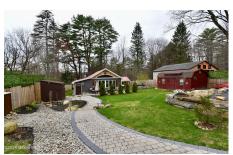

64 Vanare Lane, Lake Luzerne, NY

**Description:** Welcome to this special Adirondack retreat! Birds, bees, butterflies & beautiful sunsets. This peaceful & private setting is ideally located within 5 minutes to Lake George,10 minutes to Glens Falls/Queensbury and 30 minutes to Saratoga. Surrounded by great lakes and hiking trails-this is the perfect spot for kayak, canoe & fishing enthusiasts. Deeded lake rights to Lake Vanare. An expansive list of improvements to the home including a new metal roof, appliances, outbuildings, hardscaping, furnace and basement system. Large shed complete with heat, electric and even a chandelier! Inside offers a quaint loft area with enough space to throw down an air mattress for additional guests. Beautiful bath with double bowl vanity, tiled niche and bidet. Fabulous patio in front plus a deck in back.