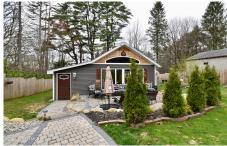

64 Vanare Lane, Lake Luzerne, NY

**Description:** Welcome to this special Adirondack retreat! Birds, bees, butterflies & beautiful sunsets. This peaceful & private setting is ideally located within 5 minutes to Lake George,10 minutes to Glens Falls/Queensbury and 30 minutes to Saratoga. Surrounded by great lakes and hiking trails-this is the perfect spot for kayak, canoe & fishing enthusiasts. Deeded lake rights to Lake Vanare. An expansive list of improvements to the home including a new metal roof, appliances, outbuildings, hardscaping, furnace and basement system. Large shed complete with heat, electric and even a chandelier! Inside offers a quaint loft area with enough space to throw down an air mattress for additional guests. Beautiful bath with double bowl vanity, tiled niche and bidet. Fabulous patio in front plus a deck in back.