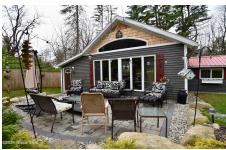

64 Vanare Lane, Lake Luzerne, NY

**Description:** Welcome to this special Adirondack retreat! Birds, bees, butterflies & beautiful sunsets. This peaceful & private setting is ideally located within 5 minutes to Lake George,10 minutes to Glens Falls/Queensbury and 30 minutes to Saratoga. Surrounded by great lakes and hiking trails-this is the perfect spot for kayak, canoe & fishing enthusiasts. Deeded lake rights to Lake Vanare. An expansive list of improvements to the home including a new metal roof, appliances, outbuildings, hardscaping, furnace and basement system. Large shed complete with heat, electric and even a chandelier! Inside offers a quaint loft area with enough space to throw down an air mattress for additional guests. Beautiful bath with double bowl vanity, tiled niche and bidet. Fabulous patio in front plus a deck in back.

Acres: 0.3
Bedrooms: 2

Estimated Taxes: \$2,991
Sewer: Septic Tank

Property Style: Cottage

**Exterior Features:** Drive-Paved, Garden

Parking Spaces: 3

Town: Lake Luzerne
Bathrooms: 1 Full

Lake/River: Lake Vanare