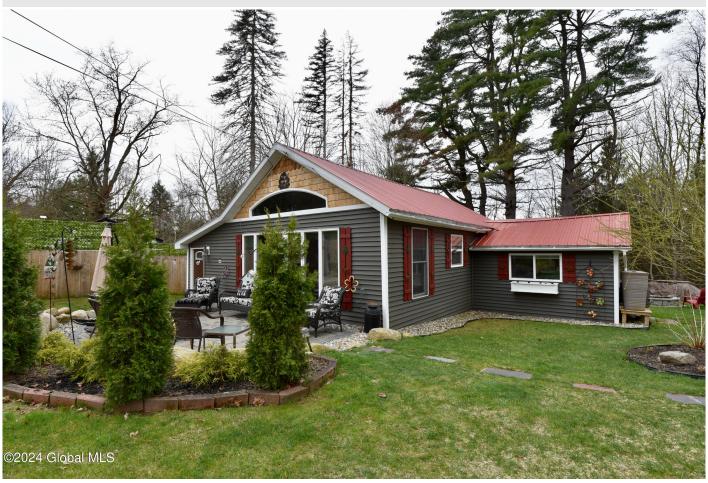

64 Vanare Lane, Lake Luzerne, NY

**Description:** Welcome to this special Adirondack retreat! Birds, bees, butterflies & beautiful sunsets. This peaceful & private setting is ideally located within 5 minutes to Lake George,10 minutes to Glens Falls/Queensbury and 30 minutes to Saratoga. Surrounded by great lakes and hiking trails-this is the perfect spot for kayak, canoe & fishing enthusiasts. Deeded lake rights to Lake Vanare. An expansive list of improvements to the home including a new metal roof, appliances, outbuildings, hardscaping, furnace and basement system. Large shed complete with heat, electric and even a chandelier! Inside offers a quaint loft area with enough space to throw down an air mattress for additional guests. Beautiful bath with double bowl vanity, tiled niche and bidet. Fabulous patio in front plus a deck in back.