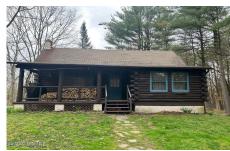

## **MLS# - 202415598 - Price: \$299,900** 479 Nassau Averill Park Road, Nassau, NY

**Description:** The log cabin you have been waiting for. Over 2 acres, very close to Nassau Lake. East Greenbush Schools and only 20-25 minutes to Albany, Troy, Rensselaer & 30 min to Pittsfield. Covered front & side porches and 2 car (garage/outbuilding/barn). Woodstove in living room and very dry basement. Adirondack ambiance and privacy, with all the suburban Albany conveniences