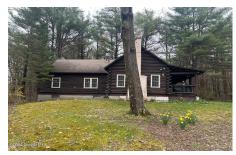

## **MLS# - 202415598 - Price: \$299,900** 479 Nassau Averill Park Road, Nassau, NY

**Description:** The log cabin you have been waiting for. Over 2 acres, very close to Nassau Lake. East Greenbush Schools and only 20-25 minutes to Albany, Troy, Rensselaer & 30 min to Pittsfield. Covered front & side porches and 2 car (garage/outbuilding/barn). Woodstove in living room and very dry basement. Adirondack ambiance and privacy, with all the suburban Albany conveniences