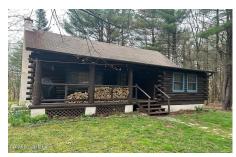

## **MLS# - 202415598 - Price: \$299,900** 479 Nassau Averill Park Road, Nassau, NY

**Description:** The log cabin you have been waiting for. Over 2 acres, very close to Nassau Lake. East Greenbush Schools and only 20-25 minutes to Albany, Troy, Rensselaer & 30 min to Pittsfield. Covered front & side porches and 2 car (garage/outbuilding/barn). Woodstove in living room and very dry basement. Adirondack ambiance and privacy, with all the suburban Albany conveniences