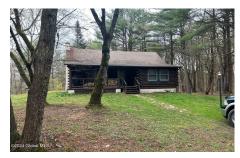

## **MLS# - 202415598 - Price: \$299,900** 479 Nassau Averill Park Road, Nassau, NY

**Description:** The log cabin you have been waiting for. Over 2 acres, very close to Nassau Lake. East Greenbush Schools and only 20-25 minutes to Albany, Troy, Rensselaer & 30 min to Pittsfield. Covered front & side porches and 2 car (garage/outbuilding/barn). Woodstove in living room and very dry basement. Adirondack ambiance and privacy, with all the suburban Albany conveniences