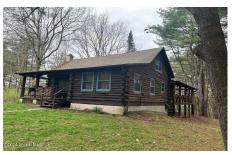

## **MLS# - 202415598 - Price: \$299,900** 479 Nassau Averill Park Road, Nassau, NY

**Description:** The log cabin you have been waiting for. Over 2 acres, very close to Nassau Lake. East Greenbush Schools and only 20-25 minutes to Albany, Troy, Rensselaer & 30 min to Pittsfield. Covered front & side porches and 2 car (garage/outbuilding/barn). Woodstove in living room and very dry basement. Adirondack ambiance and privacy, with all the suburban Albany conveniences