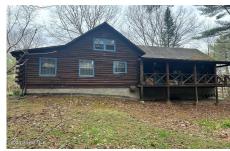

## **MLS# - 202415598 - Price: \$299,900** 479 Nassau Averill Park Road, Nassau, NY

**Description:** The log cabin you have been waiting for. Over 2 acres, very close to Nassau Lake. East Greenbush Schools and only 20-25 minutes to Albany, Troy, Rensselaer & 30 min to Pittsfield. Covered front & side porches and 2 car (garage/outbuilding/barn). Woodstove in living room and very dry basement. Adirondack ambiance and privacy, with all the suburban Albany conveniences