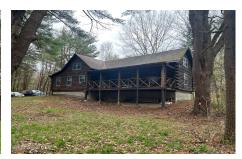

## **MLS# - 202415598 - Price: \$299,900** 479 Nassau Averill Park Road, Nassau, NY

**Description:** The log cabin you have been waiting for. Over 2 acres, very close to Nassau Lake. East Greenbush Schools and only 20-25 minutes to Albany, Troy, Rensselaer & 30 min to Pittsfield. Covered front & side porches and 2 car (garage/outbuilding/barn). Woodstove in living room and very dry basement. Adirondack ambiance and privacy, with all the suburban Albany conveniences