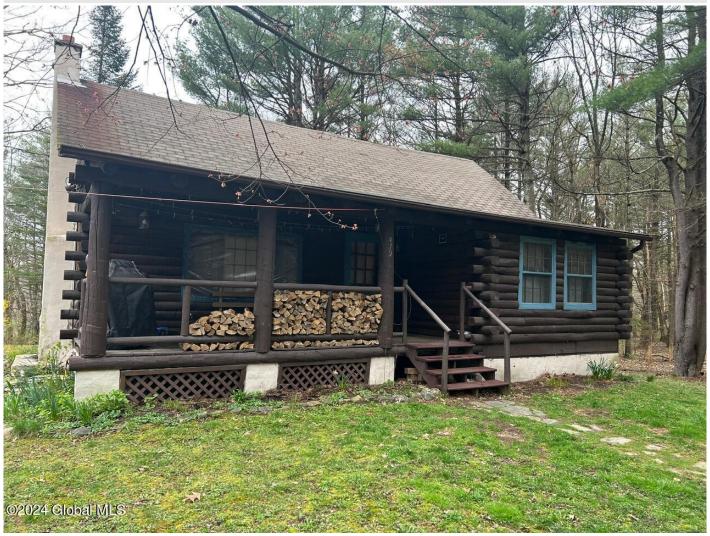

## **MLS# - 202415598 - Price: \$299,900** 479 Nassau Averill Park Road, Nassau, NY

**Description:** The log cabin you have been waiting for. Over 2 acres, very close to Nassau Lake. East Greenbush Schools and only 20-25 minutes to Albany, Troy, Rensselaer & 30 min to Pittsfield. Covered front & side porches and 2 car (garage/outbuilding/barn). Woodstove in living room and very dry basement. Adirondack ambiance and privacy, with all the suburban Albany conveniences