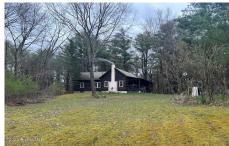

## **MLS# - 202415598 - Price: \$299,900** 479 Nassau Averill Park Road, Nassau, NY

**Description:** The log cabin you have been waiting for. Over 2 acres, very close to Nassau Lake. East Greenbush Schools and only 20-25 minutes to Albany, Troy, Rensselaer & 30 min to Pittsfield. Covered front & side porches and 2 car (garage/outbuilding/barn). Woodstove in living room and very dry basement. Adirondack ambiance and privacy, with all the suburban Albany conveniences