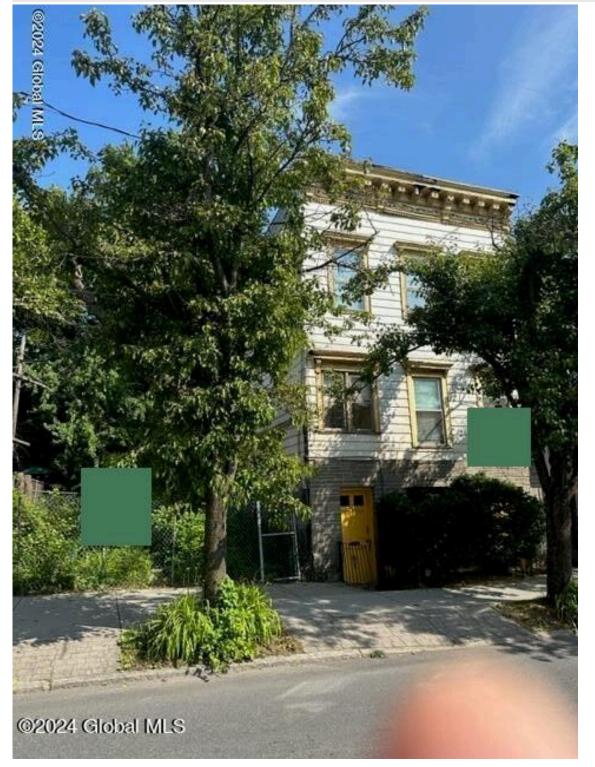

## MLS# - 202415547 - Price: \$475,000

4 New Scotland Avenue, Albany, NY

**Description:** Three family and Two lots available on New Scotland Ave near Albany Medical Center and Washington Park. Next to the hospital's billion dollar expansion, the new YMCA, CVS, Baldini's, Chipotle, Starbuck's and Panera. Residential or commercial opportunity or both. 365 new apartment across the street at premium rents. Off street parking. Unique opportunity.

Acres: 0.03 Bedrooms: 6 Estimated Taxes: \$6,559 Heat: Hot Water Exterior: Clapboard Parking Spaces: 3 Town: Albany Bathrooms: 3 Full Water: Public Property Style: Other Exterior Features: None Property Type: Multi-Family School District: Albany Sewer: Public Sewer Basement: None, Other County: Albany