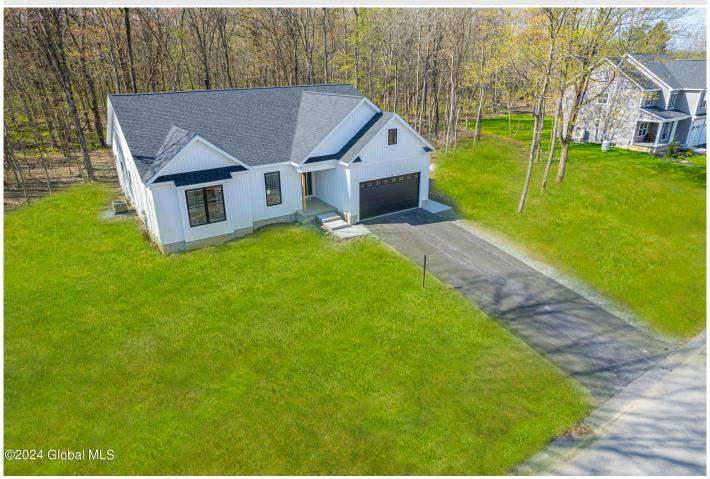

## MLS# - 202415533 - Price: \$619,900

12 Olympia Court, Stillwater, NY

**Description:** \*OPEN HOUSE\* Sat/Sun 12 pm - 3 pm Model home - quick delivery / one year old new construction move-in ready! Full tree lots with forever wild behind all Homes sites, no one can ever build behind you! Over half of the walking trails in the forever wild land only accessible to the owners of the community the privacy, that you deserve with all the convenience you would want and need minutes to all major highways, hospitals, shopping and many more! Special Model Pricing includes the following: (see doc attached / agent remarks. House under construction and upgrades and pricing are subject to change. Huge Sale!!!

Acres: 0.4 Bedrooms: 3 Water: Public Garage: 2 Exterior: Vinyl Siding

Cooling: Central Air

Town: Stillwater Bathrooms: 2 Full Sewer: Public Sewer Property Style: Ranch

**Exterior Features:** Lighting

Parking Spaces: 4