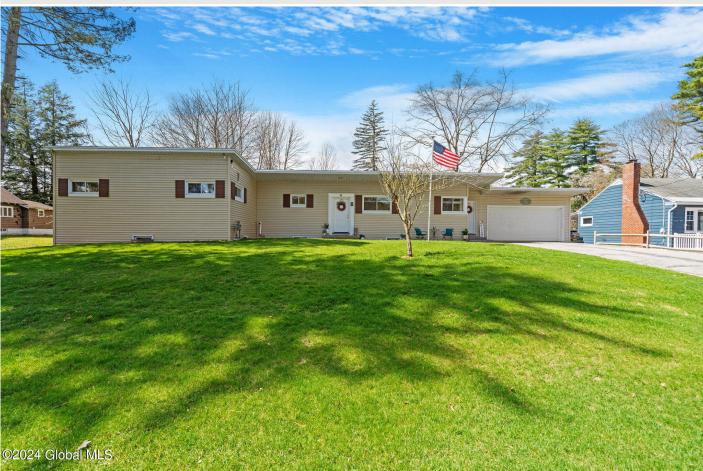

## MLS# - 202415506 - Price: \$339,000

8 Jerome Ave Avenue, Queensbury, NY

**Description:** MULITPLE OFFERS RECEIVED - Best and Final due 4/21 by 6pm. Welcome to this spacious ranch nestled in a prime location, right across from the Kensington Elementary School, parks, trails, and mere moments from shopping and highway access! This home boasts lots of natural light and features a spacious open floorplan, complemented by numerous updates throughout the years, ensuring a seamless transition into your new home. This is the perfect time to buy and take advantage of the outdoor deck and pool just in time for summer! There is ample ceiling height in the basement which allows for a game room or more living space in the finished area. The basement is HUGE and you have to see all the space for yourself in person!

Acres: 0.38 Property Type: Residential School District: Glens Falls Sewer: Septic Tank Property Style: Ranch

Exterior Features: Drive-Paved Parking Spaces: 6

Below Ground Square Feet: 500 Town: Queensbury Bedrooms: 4 Estimated Taxes: \$4,493 Heat: Forced Air, Natural Gas Basement: Finished, Full, Unfinished County: Warren Zoning: Single Residence

Bathrooms: 1 Full Water: Public Garage: 2 Exterior: Vinyl Siding

Cooling: Central Air Interior Features: Paddle Fan, **Built-in Features** 

**Daniel Davies** NYS Licensed Real Estate Broker GRI, ABR, RSPS,SRS,C2EX (518) 656-9068 dan@daviesrealty.net