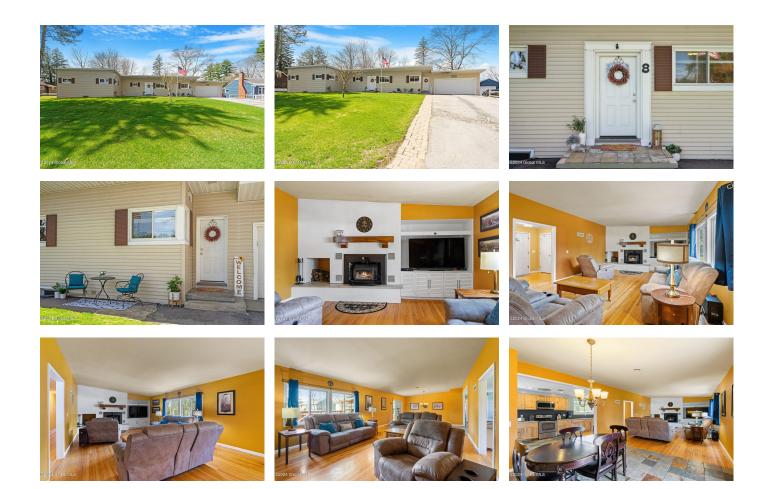

## MLS# - 202415506 - Price: \$339,000

8 Jerome Ave Avenue, Queensbury, NY

**Description:** MULITPLE OFFERS RECEIVED - Best and Final due 4/21 by 6pm. Welcome to this spacious ranch nestled in a prime location, right across from the Kensington Elementary School, parks, trails, and mere moments from shopping and highway access! This home boasts lots of natural light and features a spacious open floorplan, complemented by numerous updates throughout the years, ensuring a seamless transition into your new home. This is the perfect time to buy and take advantage of the outdoor deck and pool just in time for summer! There is ample ceiling height in the basement which allows for a game room or more living space in the finished area. The basement is HUGE and you have to see all the space for yourself in person!

Acres: 0.38 Property Type: Residential School District: Glens Falls Sewer: Septic Tank Property Style: Ranch

Exterior Features: Drive-Paved Parking Spaces: 6

Below Ground Square Feet: 500 Town: Queensbury Bedrooms: 4 Estimated Taxes: \$4,493 Heat: Forced Air, Natural Gas Basement: Finished, Full, Unfinished County: Warren Zoning: Single Residence

Bathrooms: 1 Full Water: Public Garage: 2 Exterior: Vinyl Siding

Cooling: Central Air Interior Features: Paddle Fan, **Built-in Features** 

**Daniel Davies** NYS Licensed Real Estate Broker GRI, ABR, RSPS,SRS,C2EX (518) 656-9068 dan@daviesrealty.net