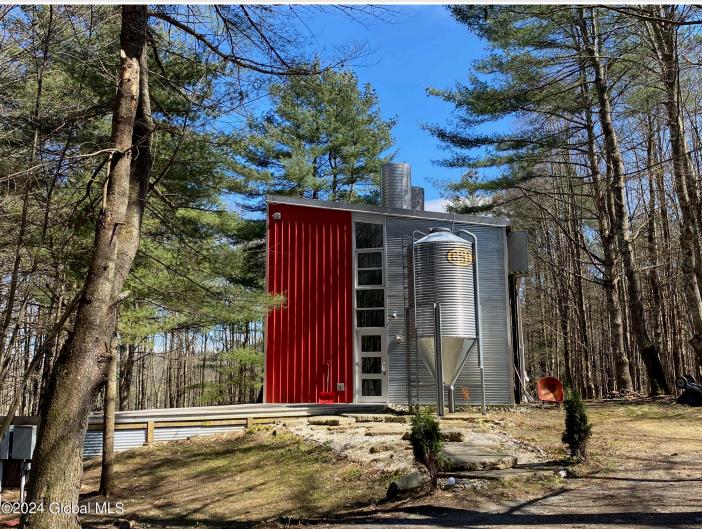

## MLS# - 202415492 - Price: \$329,000

140 Binninger Road, Shushan, NY

**Description:** Nestled in the woods this home presents a contemporary oasis tailored for modern living. This striking loft-style residence spans across 2.35 acres of picturesque terrain, offering both tranquility & convenience. The sleek lines & architectural provess of this home, seamlessly blend into natural surroundings. The exterior boasts a fusion of wood, glass, & metal accents. Inside discover an open-concept floor plan, soaring ceilings & expansive windows flood the interiors w/natural light. Main living area exudes a sense of spaciousness, ideal for both relaxation & entertaining. From minimalist finishes & contemporary fixtures, reflects a commitment to style. There's ample space to enjoy outdoor activities with a spacious deck. Experience the epitome of modern living Shushan style