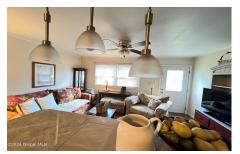

Acres: 0.15 Bedrooms: 2

Estimated Taxes: \$2,853 Heat: Forced Air, Natural Gas

Basement: Crawl Space

County: Albany

Interior Features: High Speed Internet, Paddle Fan, Eat-in Kitchen Town: Colonie Bathrooms: 1 Full Water: Public Garage: 1 Exterior: Vinyl Siding