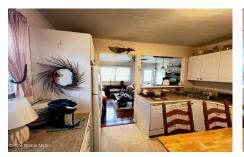

Acres: 0.15 Bedrooms: 2

Estimated Taxes: \$2,853 Heat: Forced Air, Natural Gas

Basement: Crawl Space

County: Albany

Interior Features: High Speed Internet, Paddle Fan, Eat-in Kitchen Town: Colonie Bathrooms: 1 Full Water: Public Garage: 1 Exterior: Vinyl Siding