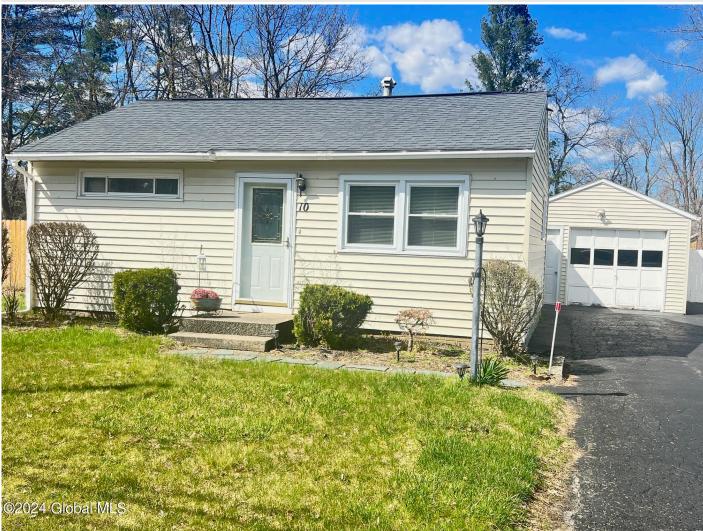

## MLS# - 202415480 - Price: \$210,000

10 Mary Hadge Drive, Schenectady, NY

**Description:** Location, Location! Affordable price point for this clean, cozy, and quaint, ranch in very good condition. Large fenced yard, laundry on first floor, with detached garage!

Acres: 0.15 Bedrooms: 2

Estimated Taxes: \$2,853 Heat: Forced Air, Natural Gas

Basement: Crawl Space

County: Albany

Interior Features: High Speed Internet, Paddle Fan, Eat-in Kitchen Town: Colonie Bathrooms: 1 Full Water: Public Garage: 1 Exterior: Vinyl Siding

Cooling: None

Property Type: Residential School District: South Colonie Sewer: Public Sewer Property Style: Ranch Exterior Features: Drive-Paved, Lighting Parking Spaces: 3

Daniel Davies NYS Licensed Real Estate Broker GRI, ABR, RSPS,SRS,C2EX (518) 656-9068 dan@daviesrealty.net