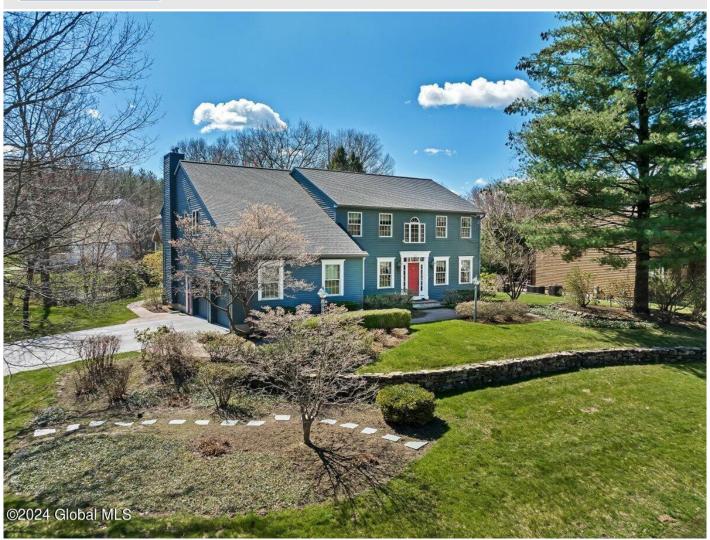

## MLS# - 202415478 - Price: \$750,000

11 Fox Run, Latham, NY

**Description:** Welcome to Fox Run! This meticulously crafted & cared for Colonial offering 5 beds & 2.5 baths is warm & inviting! Greeted by a formal living room that radiates natural light, adjacent formal dining room & spacious eat-in kitchen. Expansive family room with pocket door and marble faced gas fireplace. First class primary bedroom with ensuite, double vanity, steam shower, & travertine tile. Additional bedrooms are equally spacious. Bask in the beautiful sun room overlooking the manicured backyard. The property shines with stamped concrete walkways, patio and perennials. A truly private, peaceful neighborhood setting in a prime location. Roof, gutters, exterior painting, tankless water heater & Generac generator all within the last 5-years. A perfect blend of luxury, comfort & convenience!