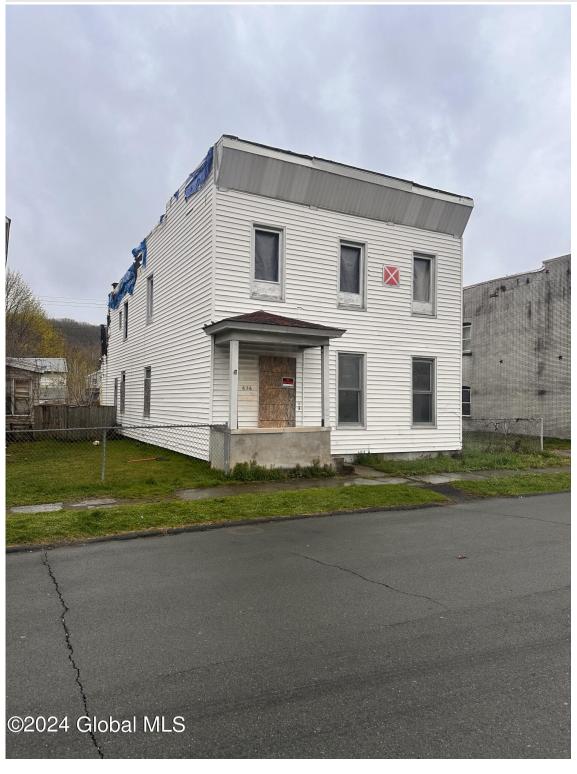

MLS# - 202415472 - Price: \$25,000

676 4th Avenue, Troy, NY

**Description:** Multiple offers! Best and Final due 4/23 @4pm. The world is your oyster at 676 4th Ave. This property features a double lot with a driveway and alley access. It is not safe to enter and will need a complete rehab. Just imagine the possibilities!

Acres: 0.14 Bedrooms: 8

Estimated Taxes: \$5,373

Heat: None

Exterior: Vinyl Siding Parking Spaces: 3

Town: Troy
Bathrooms: 2 Full
Water: Public

Property Style: Traditional

Exterior Features: None

Property Type: Multi-Family
School District: Lansingburgh

**Sewer:** Public Sewer **Basement:** Bilco Doors,

Unfinished

County: Rensselaer

Daniel Davies NYS Licensed Real Estate Broker GRI, ABR, RSPS,SRS,C2EX (518) 656-9068 dan@daviesrealty.net