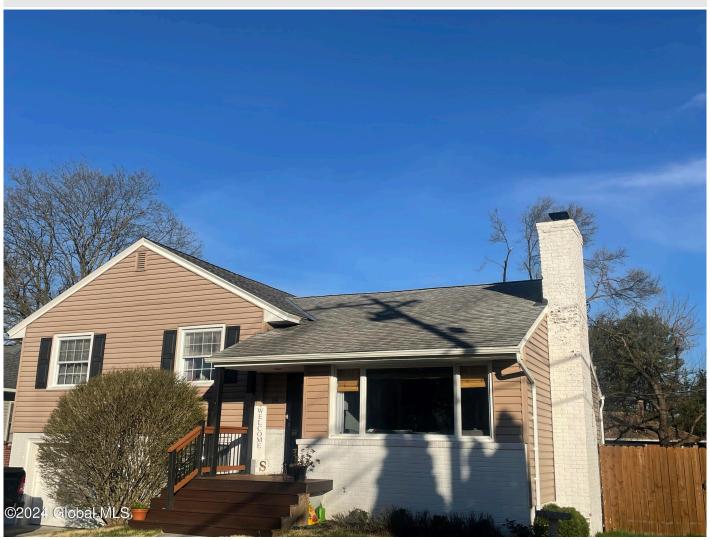

## MLS# - 202415458 - Price: \$334,900

24 Colonial Avenue, Albany, NY

**Description:** Welcome to the Buckingham Lake Neighborhood. Spacious Split level home 1/4 mile from the pond. Every room has generous closet space. Livingroom and a downstairs family room. 2 Full bathrooms, open kitchen to dining area with sliding glass doors out to a treks deck for entertaining and grilling. Spacious backyard that gets plenty of sunlight. Enjoy walks to the pond and park or walk to your favorite restaurants on Madison ave. Beautiful, quiet tree-lined neighborhood. MULTIPLE OFFER Deadline of 4/21/2024 at 7pm

Acres: 0.22 **Below Ground Square** 

Property Type: Residential Bedrooms: 3

School District: Albany Estimated Taxes: \$4,880

Sewer: Public Sewer Heat: Forced Air

Property Style: Split Level Exterior Features: Drive-Paved,

Lighting, Storm Door(s)

Parking Spaces: 3

Feet: 1700

Basement: Full, Slab, Unfinished

County: Albany

Zoning: Single Residence

Town: Albany

Bathrooms: 2 Full

Water: Public Garage: 1

Exterior: Vinyl Siding

Cooling: Attic Fan, Central Air

**Daniel Davies** NYS Licensed Real Estate Broker GRI, ABR, RSPS,SRS,C2EX (518) 656-9068 dan@daviesrealty.net