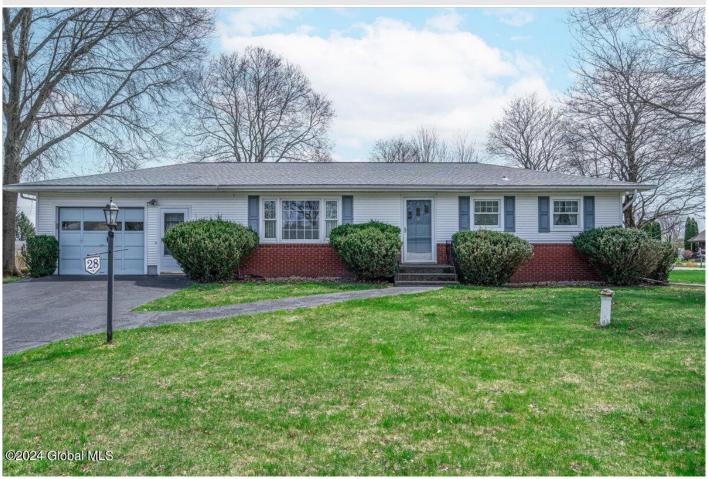

## MLS# - 202415442 - Price: \$225,000

28 Clemente Lane, Waterford, NY

**Description:** Welcome home to 28 Clemente Lane. This 3 bedroom, 1.5 bath Ranch style home is ready for you to make your personal touches and move in. It is nestled in a picturesque neighborhood perfect for walks. The living space has a great flow perfect for entertaining or just relaxing after a long day. Opportunity abounds with the full basement to finish it into whatever space your heart desires. Outside you will find a spacious corner lot that is level and landscaped along with an expansive covered deck. This home is centrally located with easy access to the elementary school, shopping, and the Waterford main street. Showings begin at the open house 4/20/24 12pm-3pm

Acres: 0.34 Town: Waterford

Bedrooms: 3 Bathrooms: 1 Full

Estimated Taxes: \$3,595 Water: Public

Heat: Forced Air Garage: 1

Basement: Full, Unfinished Exterior: Brick, Vinyl Siding

County: Saratoga Cooling: Central Air

Interior Features: Eat-in Kitchen

Property Type: Residential

School

District: Waterford-Halfmoon

Sewer: Public Sewer
Property Style: Ranch

Exterior Features: Lighting,

Storm Door(s)

Parking Spaces: 5