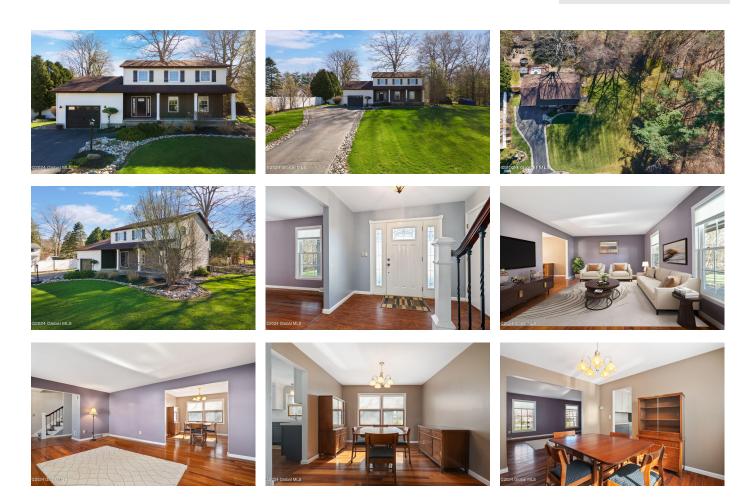

## MLS# - 202415432 - Price: \$389,900

200 Wendy Court, Schenectady, NY

**Description:** Welcome to your private oasis! This charming home is nestled on an oversized lot that backs up to approximately 40 acres of serene woods, offering privacy & a picturesque setting, Step inside to discover a newly renovated kitchen boasting modern cabinets, countertops & newer appliances. Enjoy the beauty of pre-finished hardwood flooring throughout adding warmth & style to every room. The oversized one-car garage provides ample space for parking & storage, while the expansive backyard is perfect for outdoor gatherings, featuring a deck, patio & fire pit areas. Relax & unwind on the front porch with your morning coffee. Other notable features include a newer roof & furnace. Don't miss the opportunity to own a home that combines comfort, convenience & natural beauty. Schalmont Schools.

Acres: 0.59 Bedrooms: 4 Estimated Taxes: \$8,348 Heat: Forced Air, Hot Water Basement: Full

County: Schenectady

Interior Features: High Speed Internet, Paddle Fan, Solid Surface Counters, Built-in Features, Eat-in Kitchen Town: Rotterdam Bathrooms: 2 Full Water: Public Garage: 1 Exterior: Vinyl Siding

Cooling: Central Air

Property Type: Residential School District: Schalmont Sewer: Septic Tank Property Style: Colonial Exterior Features: Drive-Paved, Lighting Parking Spaces: 6

Daniel Davies NYS Licensed Real Estate Broker GRI, ABR, RSPS,SRS,C2EX (518) 656-9068 dan@daviesrealty.net