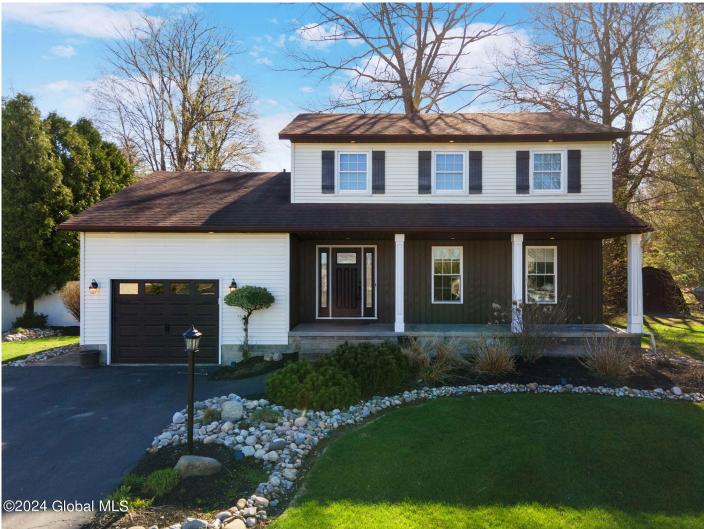

## MLS# - 202415432 - Price: \$389,900

200 Wendy Court, Schenectady, NY

**Description:** Welcome to your private oasis! This charming home is nestled on an oversized lot that backs up to approximately 40 acres of serene woods, offering privacy & a picturesque setting, Step inside to discover a newly renovated kitchen boasting modern cabinets, countertops & newer appliances. Enjoy the beauty of pre-finished hardwood flooring throughout adding warmth & style to every room. The oversized one-car garage provides ample space for parking & storage, while the expansive backyard is perfect for outdoor gatherings, featuring a deck, patio & fire pit areas. Relax & unwind on the front porch with your morning coffee. Other notable features include a newer roof & furnace. Don't miss the opportunity to own a home that combines comfort, convenience & natural beauty. Schalmont Schools.

Acres: 0.59 Bedrooms: 4 Estimated Taxes: \$8,348 Heat: Forced Air, Hot Water Basement: Full

County: Schenectady

Interior Features: High Speed Internet, Paddle Fan, Solid Surface Counters, Built-in Features, Eat-in Kitchen Town: Rotterdam Bathrooms: 2 Full Water: Public Garage: 1 Exterior: Vinyl Siding

Cooling: Central Air

Property Type: Residential School District: Schalmont Sewer: Septic Tank Property Style: Colonial Exterior Features: Drive-Paved, Lighting Parking Spaces: 6

Daniel Davies NYS Licensed Real Estate Broker GRI, ABR, RSPS,SRS,C2EX (518) 656-9068 dan@daviesrealty.net