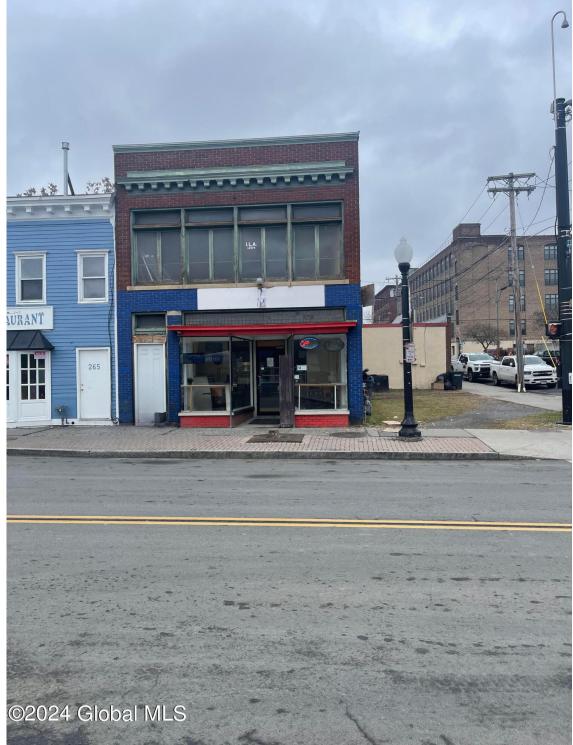

## MLS# - 202415429 - Price: \$315,000

263 S Pearl Street, Albany, NY

**Description:** Welcome all to Downtown Albany! Strategic Location: Nestled in the bustling Downtown Albany, this property enjoys high foot traffic and visibility, making it an ideal destination for both locals and tourists alike. Versatile Layout: The flexible floor plan accommodates a variety of business concepts, with dedicated areas for retail, office space, and a turnkey restaurant setup. The layout has been meticulously designed to maximize its space usage . Restaurant Ready: The highlight of this commercial space is its fully equipped restaurant area. The kitchen boasts state-of-the-art appliances, ample prep space, and modern fixtures, providing an ideal foundation for culinary excellence. The dining area is thoughtfully laid out, creating an intimate yet spacious lay out . Upstairs is gutted out