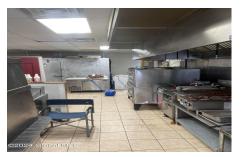

## MLS# - 202415429 - Price: \$315,000

263 S Pearl Street, Albany, NY

**Description:** Welcome all to Downtown Albany! Strategic Location: Nestled in the bustling Downtown Albany, this property enjoys high foot traffic and visibility, making it an ideal destination for both locals and tourists alike. Versatile Layout: The flexible floor plan accommodates a variety of business concepts, with dedicated areas for retail, office space, and a turnkey restaurant setup. The layout has been meticulously designed to maximize its space usage . Restaurant Ready: The highlight of this commercial space is its fully equipped restaurant area. The kitchen boasts state-of-the-art appliances, ample prep space, and modern fixtures, providing an ideal foundation for culinary excellence. The dining area is thoughtfully laid out, creating an intimate yet spacious lay out . Upstairs is gutted out