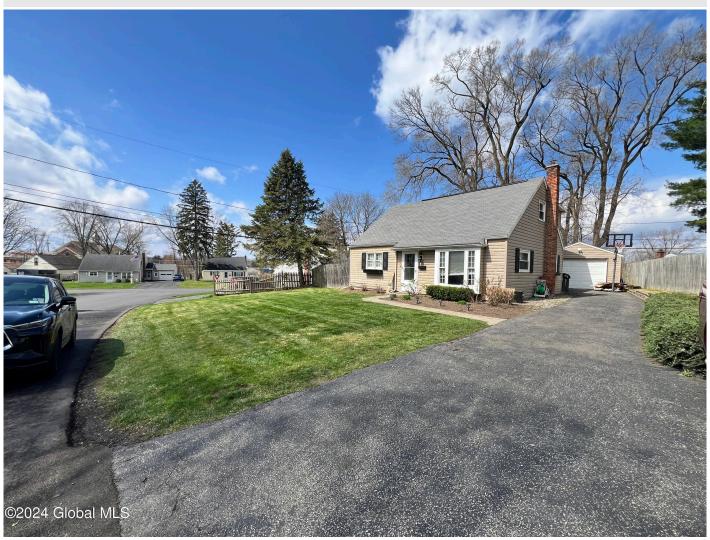

## MLS# - 202415427 - Price: \$323,578

6 Perry Avenue, Latham, NY

**Description:** No showings before open house Sunday, 4/21 from 2-4. With 3-bedrooms, and 2-full bathrooms, this home provides ample room for comfortable living and entertaining. In addition, you can escape to the fenced-in backyard complete with stamped concrete patio. This outdoor retreat offers additional space, prefect for hosting gatherings or simply relaxing in the fresh air. Enjoy the convenience of being close to all things commercial, from shopping and dining to entertainment venues and recreational facilities.

Acres: 0.14 Bedrooms: 3

Estimated Taxes: \$4,260 Heat: Baseboard, Electric, Hot Water, Natural Gas

Basement: Slab

County: Albany Interior Features: High Speed Internet, Paddle Fan, Ceramic Tile

Bath, Built-in Features

Town: Colonie Bathrooms: 2 Full

Water: Public Garage: 1

Exterior: Vinyl Siding

Cooling: Wall Unit(s)

Property Type: Residential School District: North Colonie

(including Maplewood) Sewer: Public Sewer

Property Style: Cape Cod

Exterior Features: Drive-Paved

Parking Spaces: 1

**Daniel Davies** NYS Licensed Real Estate Broker GRI, ABR, RSPS,SRS,C2EX (518) 656-9068 dan@daviesrealty.net