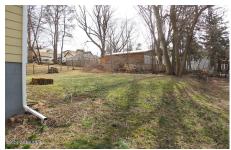

## MLS# - 202415409 - Price: \$184,900

224 Elm Street, Schenectady, NY

**Description:** Nice 3 bedroom ranch with large yard, attached garage and heating system 12/23. Freshly painted throughout 4/24, nicely updated eatin kitchen 2021 w/gas range, dishwasher and double sink. Roof less than 5 years old. New gutters 2022. Dry basement with circuit breakers, washer & new dryer. Elementary school just up the street. Central Park less than one mile away offers pond, tennis courts, gardens, walking trails and more. Easy access to Union St and Rt 7.