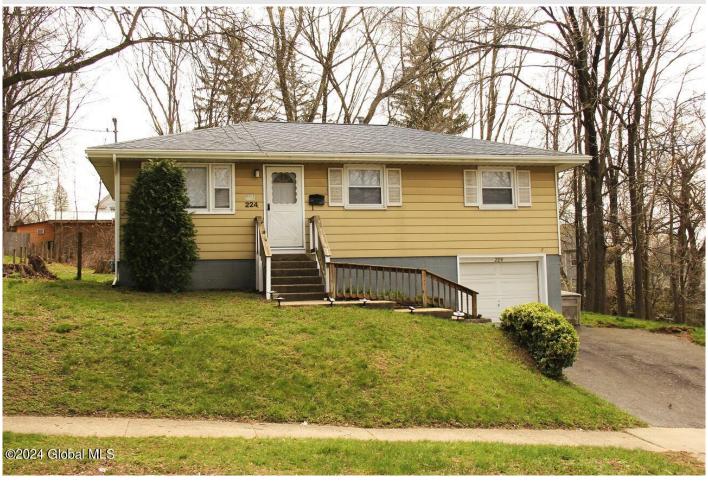

## MLS# - 202415409 - Price: \$184,900

224 Elm Street, Schenectady, NY

**Description:** Nice 3 bedroom ranch with large yard, attached garage and heating system 12/23. Freshly painted throughout 4/24, nicely updated eatin kitchen 2021 w/gas range, dishwasher and double sink. Roof less than 5 years old. New gutters 2022. Dry basement with circuit breakers, washer & new dryer. Elementary school just up the street. Central Park less than one mile away offers pond, tennis courts, gardens, walking trails and more. Easy access to Union St and Rt 7.

Acres: 0.21 Bedrooms: 3

Estimated Taxes: \$3,666

Heat: Forced Air, Natural Gas

Basement: Full

County: Schenectady

**Interior Features:** Paddle Fan, Eat-in Kitchen, Built-in Features

Town: Schenectady

Bathrooms: 1 Full

Water: Public

**Garage:** 1 **Exterior:** Aluminum Siding, Block, Drywall

Cooling: Window Unit(s)

Property Type: Residential School District: Schenectady

**Sewer:** Public Sewer **Property Style:** Ranch

Exterior Features: Storm Door(s)