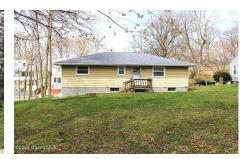

## MLS# - 202415409 - Price: \$184,900

224 Elm Street, Schenectady, NY

**Description:** Nice 3 bedroom ranch with large yard, attached garage and heating system 12/23. Freshly painted throughout 4/24, nicely updated eatin kitchen 2021 w/gas range, dishwasher and double sink. Roof less than 5 years old. New gutters 2022. Dry basement with circuit breakers, washer & new dryer. Elementary school just up the street. Central Park less than one mile away offers pond, tennis courts, gardens, walking trails and more. Easy access to Union St and Rt 7.

Acres: 0.21 Bedrooms: 3

Estimated Taxes: \$3,666

Heat: Forced Air, Natural Gas

Basement: Full

County: Schenectady

**Interior Features:** Paddle Fan, Eat-in Kitchen, Built-in Features

Town: Schenectady

Bathrooms: 1 Full

Water: Public

**Garage:** 1 **Exterior:** Aluminum Siding, Block, Drywall

Cooling: Window Unit(s)

Property Type: Residential School District: Schenectady

**Sewer:** Public Sewer **Property Style:** Ranch

Exterior Features: Storm Door(s)