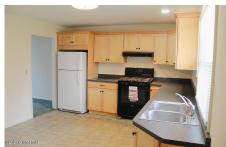

## MLS# - 202415409 - Price: \$184,900

224 Elm Street, Schenectady, NY

**Description:** Nice 3 bedroom ranch with large yard, attached garage and heating system 12/23. Freshly painted throughout 4/24, nicely updated eatin kitchen 2021 w/gas range, dishwasher and double sink. Roof less than 5 years old. New gutters 2022. Dry basement with circuit breakers, washer & new dryer. Elementary school just up the street. Central Park less than one mile away offers pond, tennis courts, gardens, walking trails and more. Easy access to Union St and Rt 7.