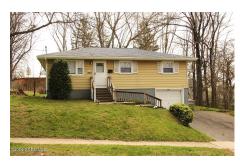

## MLS# - 202415409 - Price: \$184,900

224 Elm Street, Schenectady, NY

**Description:** Nice 3 bedroom ranch with large yard, attached garage and heating system 12/23. Freshly painted throughout 4/24, nicely updated eatin kitchen 2021 w/gas range, dishwasher and double sink. Roof less than 5 years old. New gutters 2022. Dry basement with circuit breakers, washer & new dryer. Elementary school just up the street. Central Park less than one mile away offers pond, tennis courts, gardens, walking trails and more. Easy access to Union St and Rt 7.

Acres: 0.21 Bedrooms: 3

Estimated Taxes: \$3,666

Heat: Forced Air, Natural Gas

Basement: Full

County: Schenectady

**Interior Features:** Paddle Fan, Eat-in Kitchen, Built-in Features

Town: Schenectady

Bathrooms: 1 Full

Water: Public

**Garage:** 1 **Exterior:** Aluminum Siding, Block, Drywall

Cooling: Window Unit(s)

Property Type: Residential School District: Schenectady

**Sewer:** Public Sewer **Property Style:** Ranch

Exterior Features: Storm Door(s)