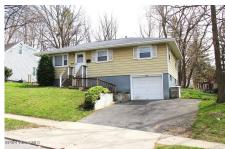

## MLS# - 202415409 - Price: \$184,900

224 Elm Street, Schenectady, NY

**Description:** Nice 3 bedroom ranch with large yard, attached garage and heating system 12/23. Freshly painted throughout 4/24, nicely updated eatin kitchen 2021 w/gas range, dishwasher and double sink. Roof less than 5 years old. New gutters 2022. Dry basement with circuit breakers, washer & new dryer. Elementary school just up the street. Central Park less than one mile away offers pond, tennis courts, gardens, walking trails and more. Easy access to Union St and Rt 7.

Acres: 0.21 Bedrooms: 3

Estimated Taxes: \$3,666

Heat: Forced Air, Natural Gas

Basement: Full

County: Schenectady

**Interior Features:** Paddle Fan, Eat-in Kitchen, Built-in Features

Town: Schenectady

Bathrooms: 1 Full

Water: Public

**Garage:** 1 **Exterior:** Aluminum Siding, Block, Drywall

Cooling: Window Unit(s)

Property Type: Residential School District: Schenectady

**Sewer:** Public Sewer **Property Style:** Ranch

Exterior Features: Storm Door(s)