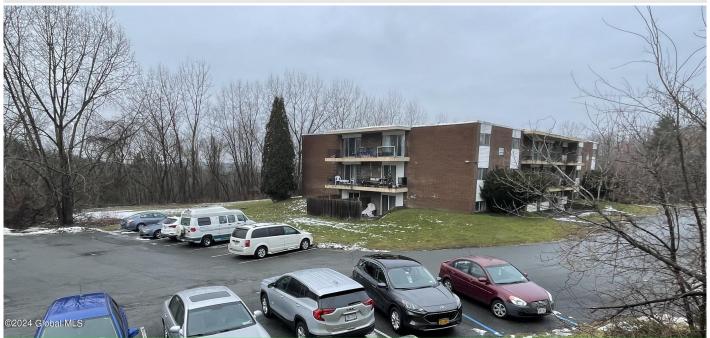

## MLS# - 202415390 - Price: \$5,497,000

75-79 Church Street, Nassau, NY

**Description:** Investment opportunity! 44 garden style residential units for sale in Rensselaer County NY. Mix of two bedroom and one bedroom units. Strong location and part of the East greenbush School District. Units get plenty of natural light, expanise acerage allows for tenants to enjoy outside space. Tenants pay separate utilities. Electric heat and appliances. Landlord provides internet. New Rubber roof.

Acres: 24 Bedrooms: 66

Estimated Taxes: \$36,000

Heat: Electric
Exterior: Brick

Interior Features: Other

Town: Nassau
Bathrooms: 44 Full

Property Style: Garden Style

County: Rensselaer

Water: Public

Property Type: Multi-Family
School District: East Greenbush

Sewer: Septic Tank
Basement: Slab
Parking Spaces: 50

Daniel Davies NYS Licensed Real Estate Broker GRI, ABR, RSPS,SRS,C2EX (518) 656-9068 dan@daviesrealty.net